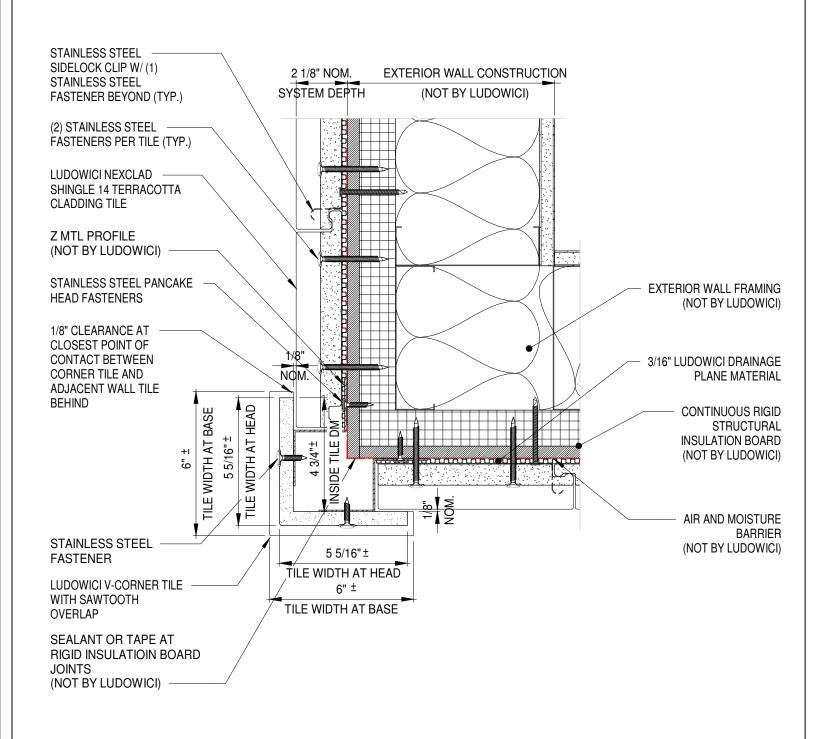

Trusted. Timeless. Terra Cotta.

4757 Tile Plant Road New Lexington, Ohio 43764 Telephone: (800) 945-8453 Fax: (740) 342-0025 www.ludowici.com SYSTEM:

NeXclad Shingle 14

DETAIL #:

10rb

Description: EXTERNAL CORNER - 'V' CORNER TILE W/CONTINUOUS
RIGID STRUCTURAL INSULATION BOARD

Building Construction: Continuous Rigid Structural Insulation Board

Drawing Date: 2023.08.25

Scale: 3" = 1'-0"

Ludowici Reference #:

NeXclad Shingle 14 10rb Designer

The information contained on this drawing is the property of Ludowici Roof Tile. Any use or reproduction in whole or in part without the express written permission of Ludowici Roof Tile is strictly prohibited.