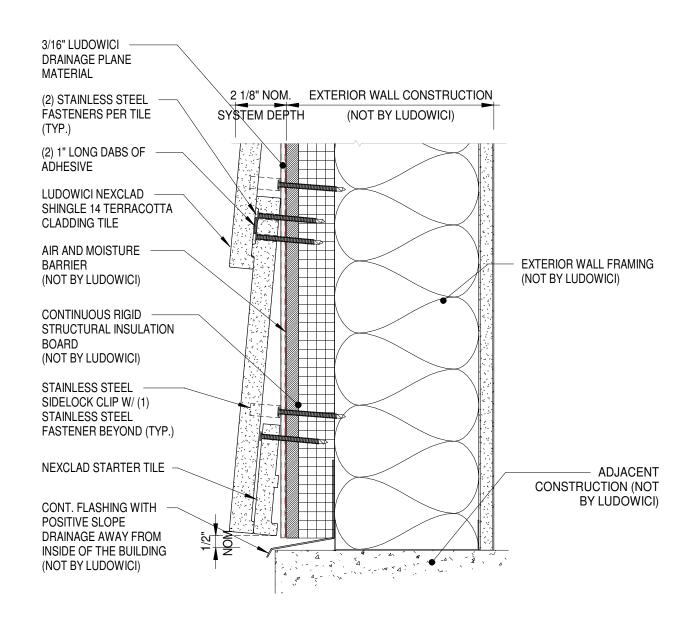

Trusted. Timeless. Terra Cotta.

4757 Tile Plant Road New Lexington, Ohio 43764 Telephone: (800) 945-8453 Fax: (740) 342-0025 www.ludowici.com SYSTEM:

NeXclad Shingle 14

DETAIL #:

13rb

Description: BASE OF WALL SECTION DETAIL W/CONTINUOUS RIGID STRUCTURAL INSULATION BOARD

Building Construction: Continuous Rigid Structural Insulation Board

Drawing Date: 2023.08.25

Scale: 3" = 1'-0"

Ludowici Reference #:

NeXclad Shingle 14 13rb Designer

The information contained on this drawing is the property of Ludowici Roof Tile. Any use or reproduction in whole or in part without the express written permission of Ludowici Roof Tile is strictly prohibited.