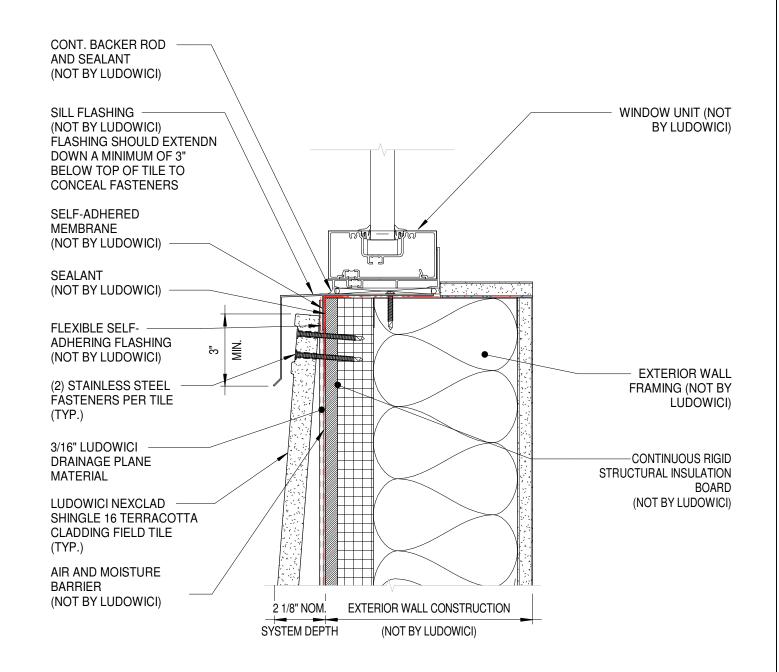

## **GENERAL NOTES:**

- A. EXTERIOR WALL FRAMING MAY BE COLD-FORMED METAL FRAMING (AS SHOWN) OR WOOD STUD FRAMING.
- B. CONDITIONS OF CONSTRUCTION SHOULD BE CONSIDERED WHEN SELECTING NAILABLE WALL SHEATHING

Trusted. Timeless. Terra Cotta.

4757 Tile Plant Road New Lexington, Ohio 43764 Telephone: (800) 945-8453 Fax: (740) 342-0025 www.ludowici.com SYSTEM: NeXclad Shingle 16
DETAIL #: 14rb

Description: WINDOW SILL SECTION DETAIL W/CONT' RIGID

INSULATION BOARD

Building Construction: Continuous Rigid Structural Insulation Board
Drawing Date: 2023.08.25

Scale: 3" = 1'-0"

Ludowici Reference #: NeXclad Shingle 16 14rb Designer

The information contained on this drawing is the property of Ludowici Roof Tile. Any use or reproduction in whole or in part without the express written permission of Ludowici Roof Tile is strictly prohibited.

Ludowici Roof Tile, Inc. reserves the right to modify the configuration of item(s) shown without prior written notice.