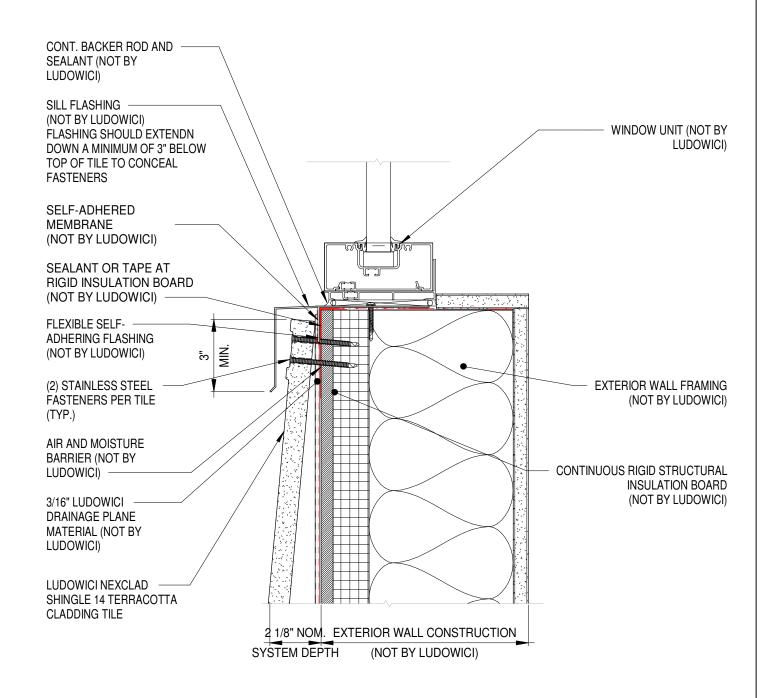

Trusted. Timeless. Terra Cotta.

4757 Tile Plant Road New Lexington, Ohio 43764 Telephone: (800) 945-8453 Fax: (740) 342-0025 www.ludowici.com SYSTEM:

NeXclad Shingle 14

**DETAIL#:** 

14rb

Description: WINDOW SILL SECTION W/CONTINUOUS RIGID
STRUCTURAL INSULATION BOARD

Building Construction: Continuous Rigid Structural Insulation Board

Drawing Date: 2023.08.25

Scale: 3" = 1'-0"

Ludowici Reference #:

NeXclad Shingle 14 14rb Designer

The information contained on this drawing is the property of Ludowici Roof Tile. Any use or reproduction in whole or in part without the express written permission of Ludowici Roof Tile is strictly prohibited.