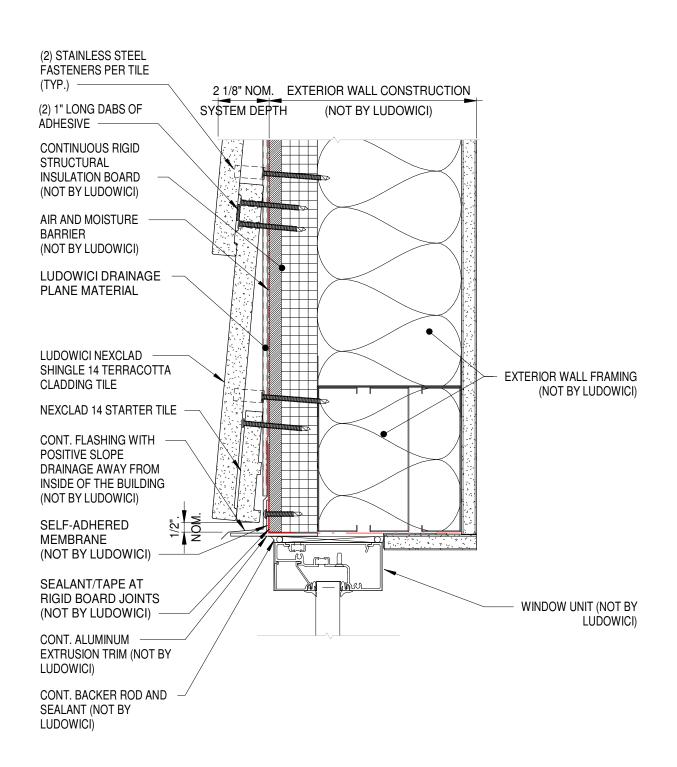

Trusted. Timeless. Terra Cotta.

4757 Tile Plant Road New Lexington, Ohio 43764 Telephone: (800) 945-8453 Fax: (740) 342-0025 www.ludowici.com SYSTEM:

NeXclad Shingle 14

DETAIL #:

16rb

Description: WINDOW HEAD SECTION W/CONTINUOUS RIGID STRUCTURAL INSULATION BOARD

Building Construction: Continuous Rigid Structural Insulation Board

Drawing Date: 2023.08.25

Scale: 3" = 1'-0"

Ludowici Reference #:

NeXclad Shingle 14 16rb Designer

The information contained on this drawing is the property of Ludowici Roof Tile. Any use or reproduction in whole or in part without the express written permission of Ludowici Roof Tile is strictly prohibited.