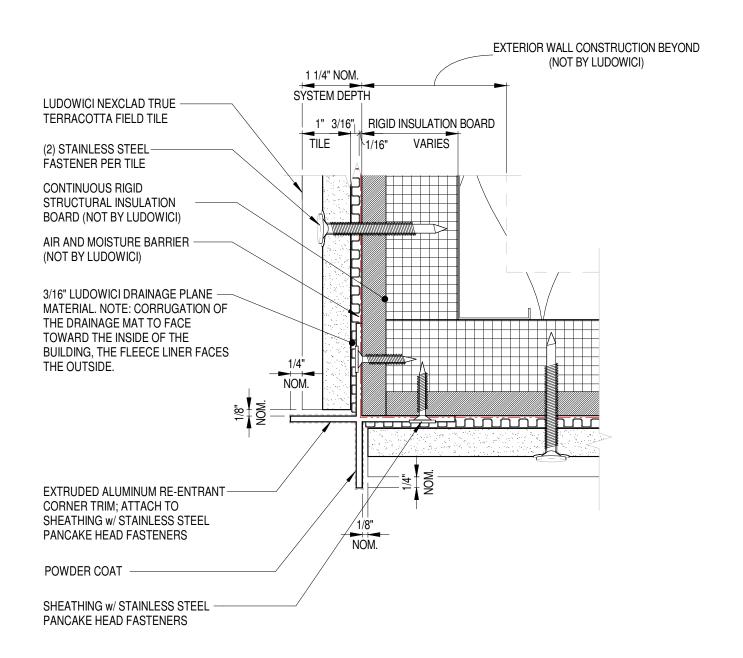

Trusted. Timeless. Terra Cotta.

4757 Tile Plant Road New Lexington, Ohio 43764 Telephone: (800) 945-8453 Fax: (740) 342-0025 www.ludowici.com

SYSTEM:

**NeXclad True** 

Description: EXTERNAL CORNER WITH - RE-ENTRANT METAL TRIM W/ CONTINUOUS RIGID STRUCTURAL INSULATION BOARD

**Building Construction:** Continuous Rigid Structural Insulation Board

Drawing Date: 2023.08.18

6" = 1'-0" Scale:

NeXclad True 4rb Designer Ludowici Reference #:

The information contained on this drawing is the property of Ludowici Roof Tile. Any use or reproduction in whole or in part without the express written permission of Ludowici Roof Tile is strictly prohibited. Ludowici Roof Tile, Inc. reserves the right to modify the configuration of item(s) shown without prior written notice.