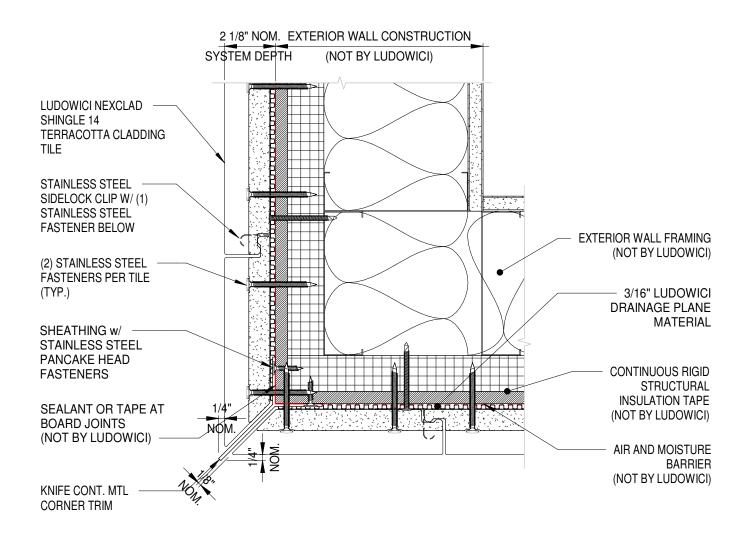

Trusted. Timeless. Terra Cotta.

4757 Tile Plant Road New Lexington, Ohio 43764 Telephone: (800) 945-8453 Fax: (740) 342-0025 www.ludowici.com SYSTEM:

NeXclad Shingle 14

DETAIL #:

7rb

Description: EXTERNAL CORNER PLAN DETAIL - KNIFE MTL TRIM
W/CONTINUOUS RIGID STRUCTURAL INSULATION BOARD

Building Construction: Continuous Rigid Structural Insulation Board

Drawing Date: 2023.08.25

Scale: 3" = 1'-0"

Ludowici Reference #: NeXclad Shingle 14 7rb Designer

The information contained on this drawing is the property of Ludowici Roof Tile. Any use or reproduction in whole or in part without the express written permission of Ludowici Roof Tile is strictly prohibited.