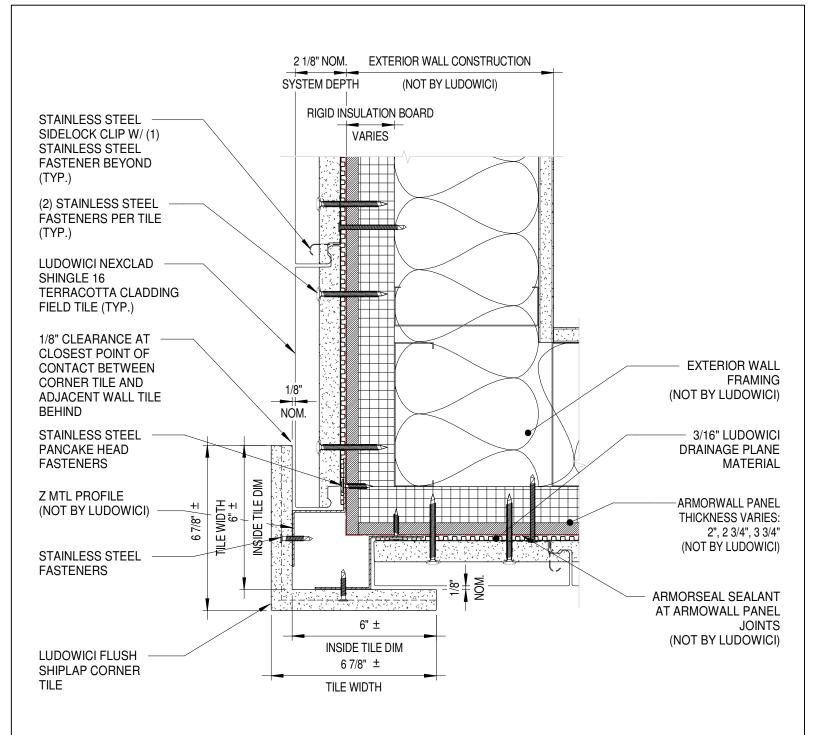

SYSTEM:

**NeXclad Shingle 16** 

Description: EXTERNAL CORNER - SIDING TILE W/FLUSH OVERLAP W/RIGID INSULATION BOARD

**Building Construction:** Continuous Rigid Structural Insulation Board

Drawing Date: 2023.08.25

3" = 1'-0" Scale:

NeXclad Shingle 16 9rb Designer

The information contained on this drawing is the property of Ludowici Roof Tile. Any use or reproduction in whole or in part without the express written permission of Ludowici Roof Tile is strictly prohibited. Ludowici Roof Tile, Inc. reserves the right to modify the configuration of item(s) shown without prior written notice.

Ludowici Reference #: