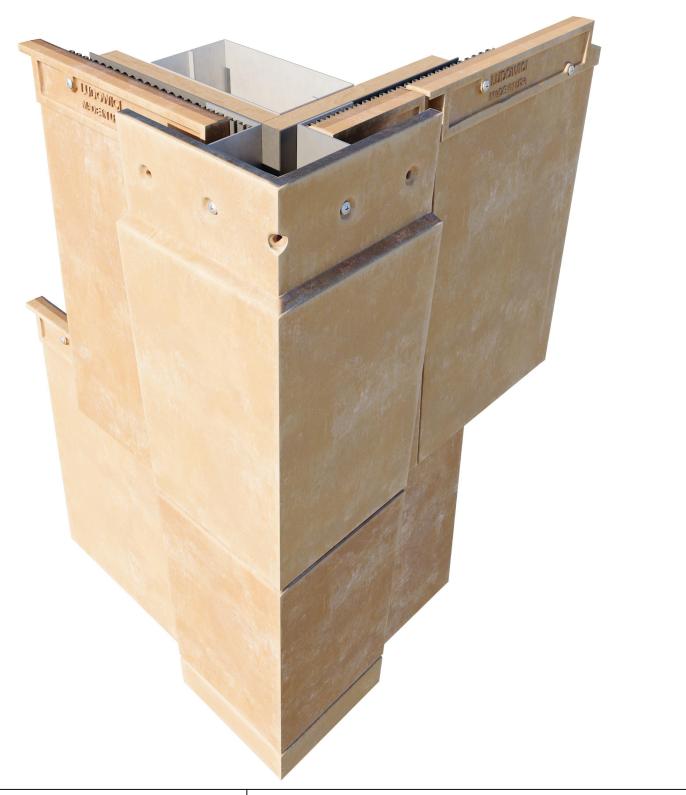

Trusted. Timeless. Terra Cotta.

4757 Tile Plant Road New Lexington, Ohio 43764 Telephone: (800) 945-8453 Fax: (740) 342-0025 www.ludowici.com SYSTEM:

NeXclad Shingle 16

DETAIL #:

9axo

Description: EXTERNAL CORNER - SIDING TILE WITH FLUSH OVERLAP - AXONOMETRIC

**Building Construction:** 

ArmorWall Cladding

Drawing Date:

2023.08.25

Scale:

Ludowici Reference #:

NeXclad Shingle 16 9axo Designer

The information contained on this drawing is the property of Ludowici Roof Tile. Any use or reproduction in whole or in part without the express written permission of Ludowici Roof Tile is strictly prohibited.