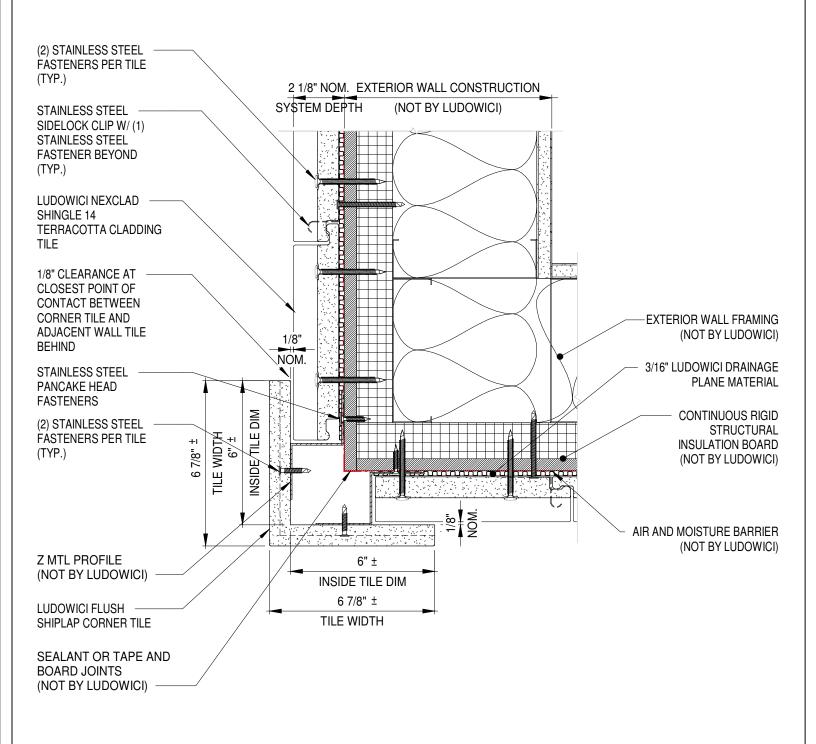

Trusted. Timeless. Terra Cotta.

4757 Tile Plant Road New Lexington, Ohio 43764 Telephone: (800) 945-8453 Fax: (740) 342-0025 www.ludowici.com SYSTEM:

NeXclad Shingle 14

DETAIL #:

9rb

Description: EXTERNAL CORNER - FLUSH SHIPLAP CORNER TILE
W/CONTINUOUS RIGID STRUCTURAL INSULATION BOARD

Building Construction: Continuous Rigid Structural Insulation Board

Drawing Date: 2023.08.25

Scale: 3" = 1'-0"

Ludowici Reference #:

NeXclad Shingle 14 9rb Designer

The information contained on this drawing is the property of Ludowici Roof Tile. Any use or reproduction in whole or in part without the express written permission of Ludowici Roof Tile is strictly prohibited.