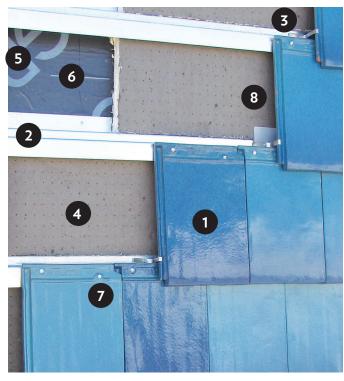

## **INSTALLATION DETAILS**

- NeXclad
- 2 NeXclad system rail
- Restraining clip
- 4 Insulation (rigid or mineral wool)
- 5 Air and moisture barrier
- 6 Exterior grade sheathing
- Stainless steel fasteners
- 8 Air cavity
- 9 Nailable exterior grade sheathing