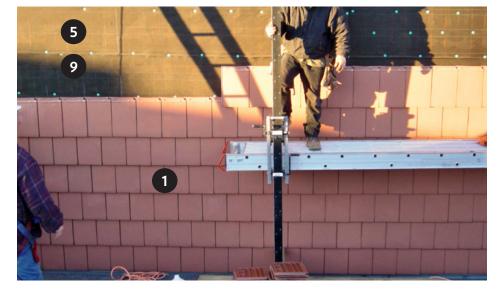

, all-natural material provides superior aesthetics
- ullet Variety of colors, textures, and sizes
- Color permanent façade
- Class A fire rated
- Sustainable material that will last 100 years
- Maintenance-free

### **CERTIFICATIONS**

- ASTM C67-07A Breaking Load Test (passed)
- ASTM C67-07A Efflorescence Test (passed)
- ASTM C67-07A Freeze Thaw Test (passed)
- ASTM C67-07A Water Absorption Test (passed)





## **NEXCLAD 16**

## **INSTALLATION DETAILS**

- NeXclad
- 2 NeXclad system rail
- Restraining clip
- 4 Insulation (rigid or mineral wool)
- 5 Air and moisture barrier
- 6 Exterior grade sheathing
- Stainless steel fasteners
- 8 Air cavity
- 9 Nailable exterior grade sheathing

## NeXclad Rainscreen System



## Direct to sheathing NeXclad System



Rainscreen NeXclad System Rail



## **COLORS AND FINISHES**

### **NEXCLAD 14 — NEXCLAD 16**

NeXclad offers a single through-body color, various glaze colors, and a variety of glaze application techniques. Ludowici also has custom color capabilities to meet your design needs.

# **STANDARD FINISH**

Smooth



#### STANDARD GLOSS GLAZES



Green





Blue



STANDARD MATTE GLAZES



## STANDARD WEATHERED GLAZES











Brunswick Black Provence

Strata Gray

Antiqued