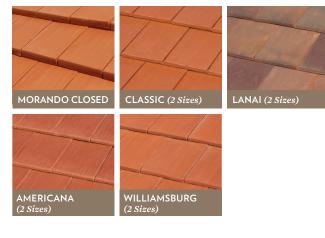

#### SHINGLE TILES

Ludowici's shingle tiles can be divided into two broad categories based on the aesthetic they exude: rustic and formal. With small exposures and unique surface textures, our shingles can be infinitely customized to meet your specific roofing needs.

#### **RUSTIC**

Inspired by historic regions of England and France, Ludowici's rustic shingles add the rugged warmth and charm of yesteryear to any structure.

#### FORMAL

Our clean-line formal shingles provide a restrained, timeless elegance that fits with virtually any architectural style.