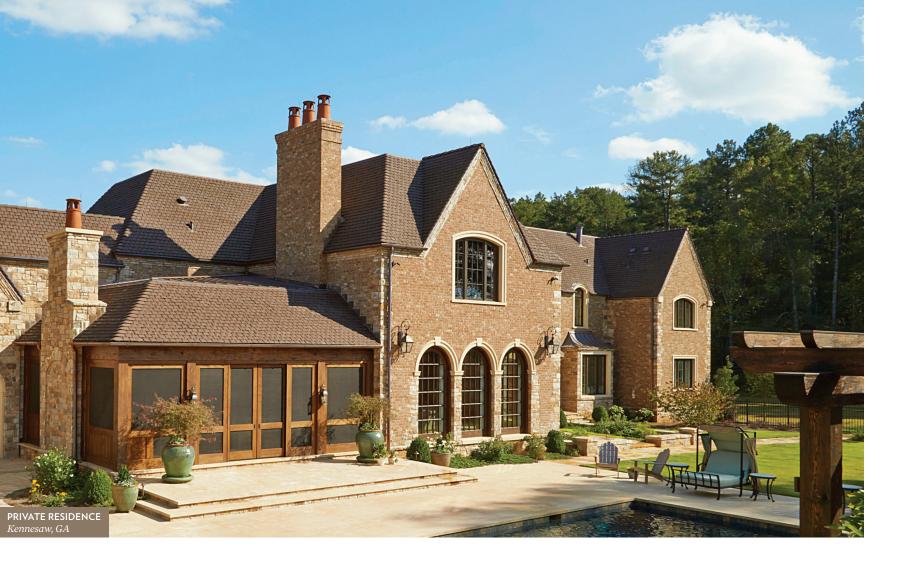

### THE LEGACY COLLECTION™

Aptly named, Ludowici's Legacy Collection contains more than 40 tile profiles, 50 colors and a variety of textures that have been crafted and perfected over many generations. Since every customer project is unique, the tiles are produced on an order-by-order basis — many by hand. Every aspect of the tile is customizable — color, texture and profile — and every tile is covered by Ludowici's world-class 75-year material warranty. The Legacy Collection is divided into various families such as shingle tiles, interlocking tiles and barrel tiles.

#### SHINGLE TILES

Ludowici's shingle tiles can be divided into two broad categories based on the aesthetic they exude: rustic and formal. With small exposures and unique surface textures, our shingles can be infinitely customized to meet your specific roofing needs.

#### **RUSTIC**

Inspired by historic regions of England and France, Ludowici's rustic shingles add the rugged warmth and charm of yesteryear to any structure.