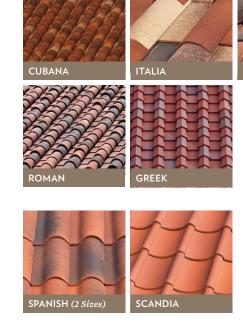

#### **BARREL TILES**

Ludowici offers a wide range of barrel tiles, so called because of their convex barrel-like shape. The tiles are divided into two varieties based on their design origin, Mission and Spanish, and they are fully customizable.

#### MISSION

Ludowici's Mission tiles faithfully match historic Italian, French, Spanish and Southwestern Mission designs, capturing their romance and beauty.

#### **SPANISH**

The familiarity of its barrel shape and the distinctive ripple pattern it creates across the roof make Ludowici's variety of Spanish tiles an enduring favorite.

—— O2 —— —— o3 ——