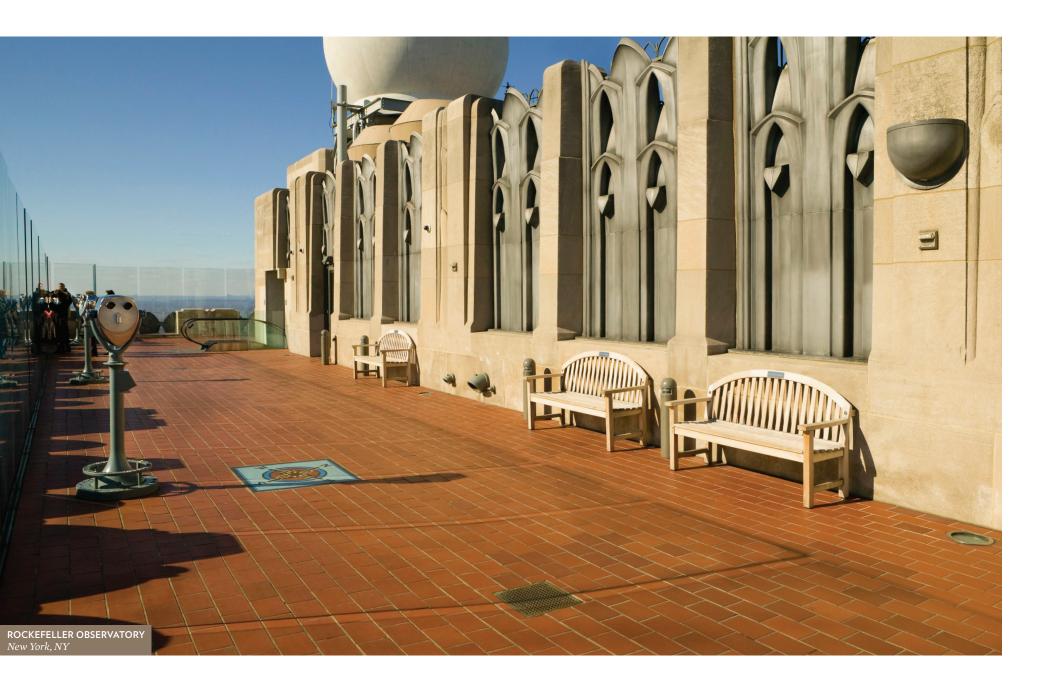

## **QUARRY TILE FLOORING**

Ludowici quarry tile can be found at institutions across the country, including the White House and Rockefeller Center. This high-traffic commercial-grade flooring option is made from the same clay and firing techniques as our roof tiles. Available in standard and custom matte colors and smooth or non-skid surfaces, it's suitable for any climate or application and comes with a 75-year material warranty.