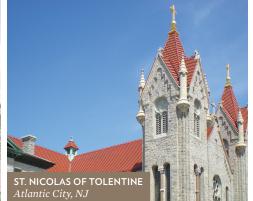

## HISTORIC RENOVATIONS

Exquisitely detailed tile profiles and trim parts are a signature element of a Ludowici historic roof. Our massive collection of historical catalogs, drawings and technical guides dating back to the 1800s allows us to identify and create replacement tiles for your historic roof — and replicate them down to the patina. This is true whether your roof contains original Ludowici tiles or those of a long-gone manufacturer, such as B. Mifflin Hood or Heinz.

# UNLIMITED COLORS

The color and texture of a roof help tell the story of a structure, so it's important to get it right — especially when historical accuracy must be maintained.

Ludowici is widely accepted as the industry expert in glazed terra cotta tile. With over 50 designer colors and the ability to custommatch nearly any hue, the color possibilities are endless. Plus, our color glazes are kiln-fired at extreme temperatures during production, fusing the color into the tile and ensuring that the original tones and hues are retained for generations.