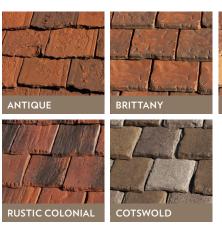

#### SHINGLE TILES

Ludowici's shingle tiles can be divided into two broad categories based on the aesthetic they exude: rustic and formal. With small exposures and unique surface textures, our shingles can be infinitely customized to meet your specific roofing needs.

#### **RUSTIC**

Inspired by historic regions of England and France, Ludowici's rustic shingles add the rugged warmth and charm of yesteryear to any structure.