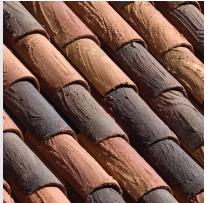

#### **BARREL TILES**

Ludowici offers a wide range of barrel tiles, so called because of their convex barrel-like shape. The tiles are divided into two varieties based on their design origin, Mission and Spanish, and they are fully customizable.

#### MISSION

Ludowici's Mission tiles faithfully match historic Italian, French, Spanish and Southwestern Mission designs, capturing their romance and beauty.

#### **SPANISH**

The familiarity of its barrel shape and the distinctive ripple pattern it creates across the roof make Ludowici's variety of Spanish tiles an enduring favorite.

—— O2 —— —— o3 ——