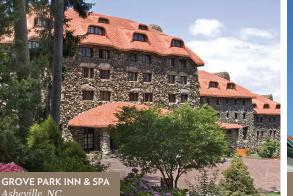

### THE LEGACY COLLECTION™

Aptly named, Ludowici's Legacy Collection contains more than 40 tile profiles, 50 colors and a variety of textures that have been crafted and perfected over many generations. Since every customer project is unique, the tiles are produced on an order-by-order basis — many by hand. Every aspect of the tile is customizable — color, texture and profile — and every tile is covered by Ludowici's world-class 75-year material warranty. The Legacy Collection is divided into various families such as shingle tiles, interlocking tiles and barrel tiles.

#### **BARREL TILES**

Ludowici offers a wide range of barrel tiles, so called because of their convex barrel-like shape. The tiles are divided into two varieties based on their design origin, Mission and Spanish, and they are fully customizable.

#### MISSION

Ludowici's Mission tiles faithfully match historic Italian, French, Spanish and Southwestern Mission designs, capturing their romance and beauty.