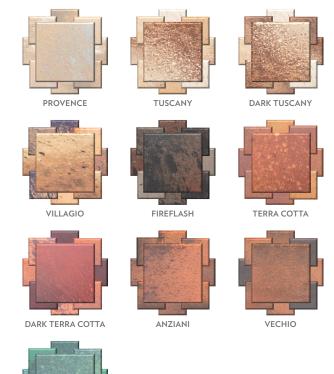

# UNLIMITED COLORS

The color and texture of a roof help tell the story of a structure, so it's important to get it right — especially when historical accuracy must be maintained.

Ludowici is widely accepted as the industry expert in glazed terra cotta tile. With over 50 designer colors and the ability to custommatch nearly any hue, the color possibilities are endless. Plus, our color glazes are kiln-fired at extreme temperatures during production, fusing the color into the tile and ensuring that the original tones and hues are retained for generations.

#### OLD WORLD COLLECTION™

If you are seeking old-world charm in a terra cotta roof that's modestly priced, ask about Ludowici's unique Old World Collection. This special collection includes larger dimension barrel tiles and other tile profiles made popular long ago in Europe and Mexico, and treated to look centuries old. Manufactured by Terreal, sister companies and exclusive partners, the clay tiles come in a range of profiles, colors and sizes and are available through Ludowici.