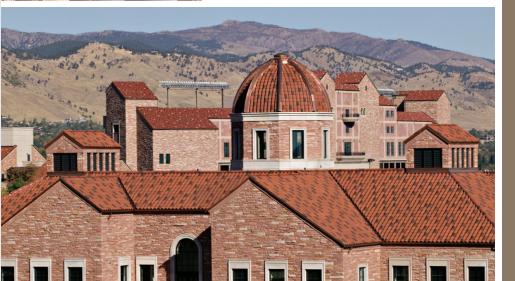

### THE LEGACY COLLECTION™

Aptly named, Ludowici's Legacy Collection contains more than 40 tile profiles, 50 colors and a variety of textures that have been crafted and perfected over many generations. Since every customer project is unique, the tiles are produced on an order-by-order basis — many by hand. Every aspect of the tile is customizable — color, texture and profile — and every tile is covered by Ludowici's world-class 75-year material warranty. The Legacy Collection is divided into various families such as shingle tiles, interlocking tiles and barrel tiles.

#### SHINGLE TILES

Ludowici's shingle tiles can be divided into two broad categories based on the aesthetic they exude: rustic and formal. With small exposures and unique surface textures, our shingles can be infinitely customized to meet your specific roofing needs.

#### **BARREL TILES**

Ludowici offers a wide range of barrel tiles, so called because of their convex barrel-like shape. The tiles are divided into two varieties based on their design origin, Mission and Spanish, and they are fully customizable.