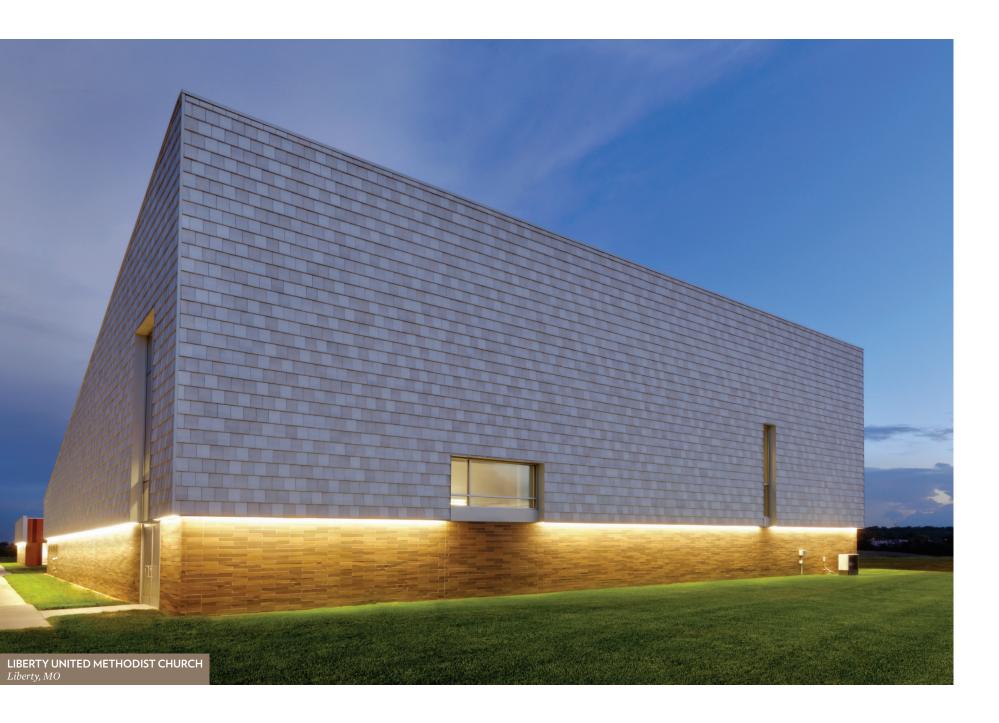

#### WALL CLADDING

Through our sister company, Terreal North America, Ludowici offers a wide variety of highly innovative terra cotta wall cladding products. Beautiful, durable ventilated facades, acoustic claddings and terra cotta panels — combined with unsurpassed customization capabilities — offer limitless architectural possibilities for projects in any climate.

#### **SOLAR SHADES**

Terra cotta solar shades provide a uniquely beautiful way to absorb and diffuse sunlight from building exteriors, creating an effective barrier against summer heat. Ludowici offers Terreal solar shades that come in a wide range of lengths, cross-sections and colors. Tap into our engineers for help designing a shade system that meets the specific functional and decorative needs of your project.