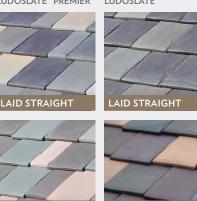

LUDOSHAKE™ PREMIER LUDOSHAKE™

LUDOSLATE™ PREMIER LUDOSLATE™

#### LUDOSLATE™

Compared to natural slate, Ludowici's elegant LudoSlate and LudoSlate Premier tiles are extremely lightweight, starting at just 600 lbs. per square, and more affordable. At the same time, they're much more durable than synthetic slate. Fewer pieces per square mean this slate alternative is also installation cost-friendly.