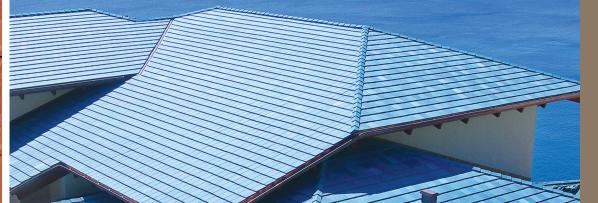

#### LUDOSLATE™

Compared to natural slate, Ludowici's elegant LudoSlate and LudoSlate Premier tiles are extremely lightweight, starting at just 600 lbs. per square, and more affordable. At the same time, they're much more durable than synthetic slate. Fewer pieces per square mean this slate alternative is also installation cost-friendly.