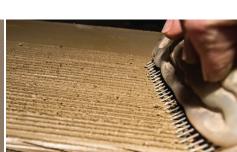

#### **HAND-FINISHED TEXTURES**

MOTTLED GREEN PURPLE

Adding a surface treatment can dramatically alter the tile's appearance and allow you to match the surface of age-old original tiles. Our skilled craftsmen can recreate hand-finishes such as hand-sanding, finger streaks, hand slush or multi-directional scoring and authentically replicate the aging process.

To learn more about our textures, visit www.ludowici.com.