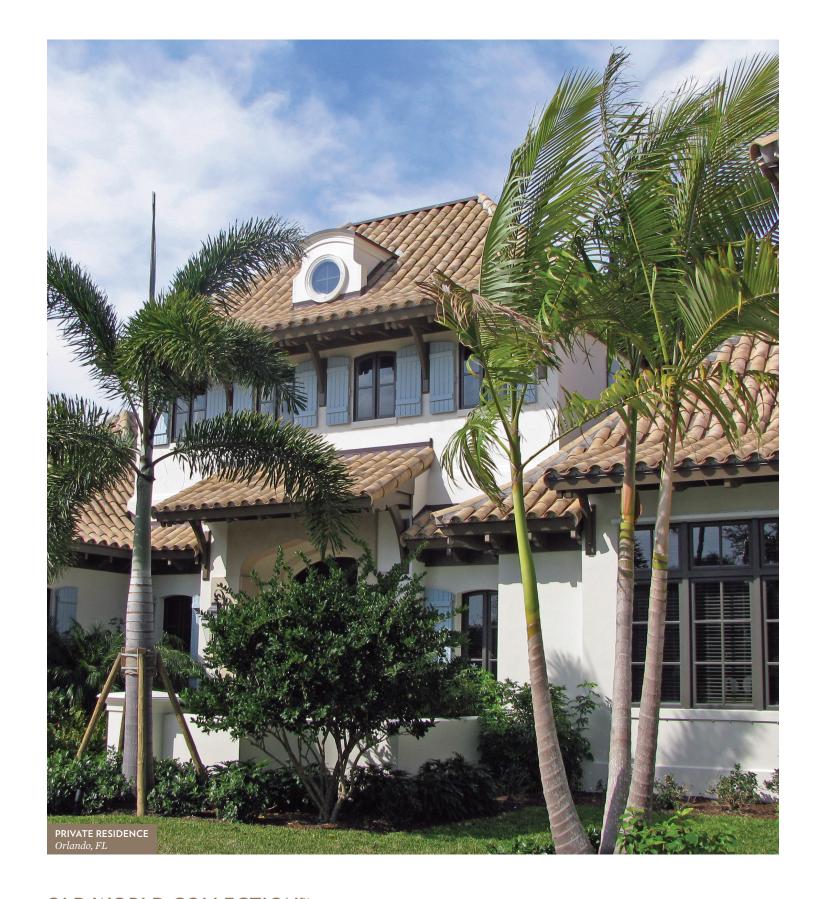

### THE LEGACY COLLECTION™

Aptly named, Ludowici's Legacy Collection contains more than 40 tile profiles, 50 colors and a variety of textures that have been crafted and perfected over many generations. Since every customer project is unique, the tiles are produced on an order-by-order basis — many by hand. Every aspect of the tile is customizable — color, texture and profile — and every tile is covered by Ludowici's world-class 75-year material warranty. The Legacy Collection is divided into various families such as shingle tiles, interlocking tiles and barrel tiles.

#### SHINGLE TILES

Ludowici's shingle tiles can be divided into two broad categories based on the aesthetic they exude: rustic and formal. With small exposures and unique surface textures, our shingles can be infinitely customized to meet your specific roofing needs.

#### **RUSTIC**

Inspired by historic regions of England and France, Ludowici's rustic shingles add the rugged warmth and charm of yesteryear to any structure.

#### FORMAL

Our clean-line formal shingles provide a restrained, timeless elegance that fits with virtually any architectural style.