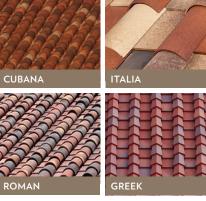

#### **BARREL TILES**

Ludowici offers a wide range of barrel tiles, so called because of their convex barrel-like shape. The tiles are divided into two varieties based on their design origin, Mission and Spanish, and they are fully customizable.

#### MISSION

Ludowici's Mission tiles faithfully match historic Italian, French, Spanish and Southwestern Mission designs, capturing their romance and beauty.

#### **SPANISH**

The familiarity of its barrel shape and the distinctive ripple pattern it creates across the roof make Ludowici's variety of Spanish tiles an enduring favorite.

—— O2 —— —— o3 ——