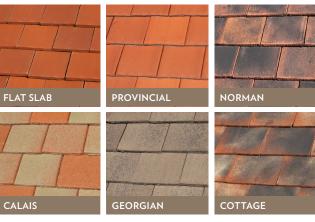

#### SHINGLE TILES

Ludowici's shingle tiles can be divided into two broad categories based on the aesthetic they exude: rustic and formal. With small exposures and unique surface textures, our shingles can be infinitely customized to meet your specific roofing needs.

#### FORMAL

Our clean-line formal shingles provide a restrained, timeless elegance that fits with virtually any architectural style.