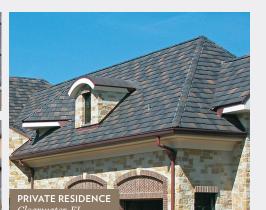

### THE LEGACY COLLECTION™

Aptly named, Ludowici's Legacy Collection contains more than 40 tile profiles, 50 colors and a variety of textures that have been crafted and perfected over many generations. Since every customer project is unique, the tiles are produced on an order-by-order basis — many by hand. Every aspect of the tile is customizable — color, texture and profile — and every tile is covered by Ludowici's world-class 75-year material warranty. The Legacy Collection is divided into various families such as shingle tiles, interlocking tiles and barrel tiles.

#### SHINGLE TILES

Ludowici's shingle tiles can be divided into two broad categories based on the aesthetic they exude: rustic and formal. With small exposures and unique surface textures, our shingles can be infinitely customized to meet your specific roofing needs.