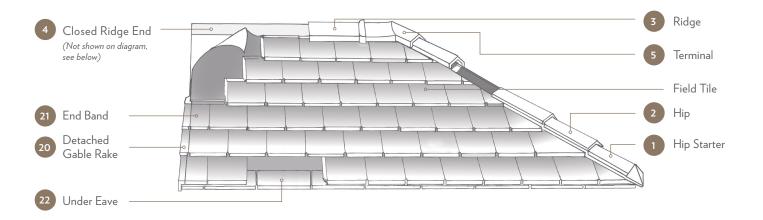

# AMERICANA 16" INTERLOCKING TILE

| HIP & RIDGE                                 | HIP & RIDGE  Visit www.ludowici.com to download a detailed product sheet on Hip, Ridge and Decorative Hip Starters |               |            |                          |                                     |                                          |                                  |
|---------------------------------------------|--------------------------------------------------------------------------------------------------------------------|---------------|------------|--------------------------|-------------------------------------|------------------------------------------|----------------------------------|
| PROFILE                                     | 1<br>HIP STARTER                                                                                                   | 2<br>HIP      | RIDGE      | CLOSED<br>RIDGE END      | TERMINAL                            |                                          |                                  |
| V-Hip & Ridge<br>Trim Group                 | V-Hip Starter                                                                                                      | V-Hip         | V-Ridge    | V-Closed Ridge End       | V-2 Hip<br>1 Ridge Terminal         |                                          |                                  |
| #118/#211<br>Hip & Ridge<br>Trim Group      | #168 Hip Starter                                                                                                   | #118 Hip Roll | #211 Ridge | #211<br>Closed Ridge End | #118/#211<br>2 Hip 1 Ridge Terminal |                                          |                                  |
| Circular Cover<br>Hip & Ridge<br>Trim Group | CC-Hip Starter                                                                                                     | CC-Hip        | CC-Ridge   | CC-Closed Ridge End      | CC-2 Hip<br>1 Ridge Terminal        | CC-Low Bump<br>2 Hip 1 Ridge Terminal    |                                  |
| #102/#206<br>Hip & Ridge<br>Trim Group      | #152 Hip Starter                                                                                                   | #102 Hip Roll | #206 Ridge | #206<br>Closed Ridge End | #102/#206<br>2 Hip 1 Ridge Terminal | #405 High Bump<br>2 Hip 1 Ridge Terminal | #406 High Bump<br>Gable Terminal |

| FITTINGS   |                     |            |              |              |  |
|------------|---------------------|------------|--------------|--------------|--|
| DD OF U.F. | 20                  |            | 21           | 22           |  |
| PROFILE    | DETACHED GABLE RAKE |            | END BAND     | UNDER EAVE   |  |
|            | Left Rake           | Right Rake |              |              |  |
| Length     | 16"                 |            | 16"          | 12"          |  |
| Exposure   | 13"                 |            | 13"          | 12"          |  |
| Weight     | 2.8 lbs./pc.        |            | 5.5 lbs./pc. | 2.3 lbs./pc. |  |