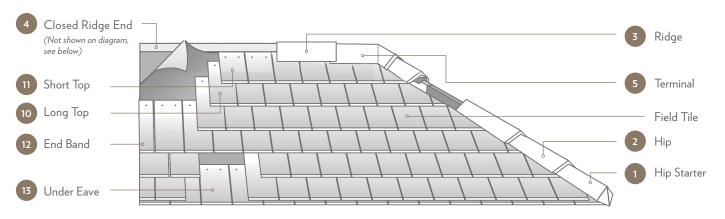

## **BRITTANY SHINGLE TILE**

| HIP & RIDGE  Visit www.ludowici.com to download a detailed product sheet on Hip, Ridge and Decorative Hip Starters. |                     |                                    |                    |                          |                                     |                                          |                                  |
|---------------------------------------------------------------------------------------------------------------------|---------------------|------------------------------------|--------------------|--------------------------|-------------------------------------|------------------------------------------|----------------------------------|
| PROFILE                                                                                                             | 1 HIP STARTER       | 2<br>HIP                           | RIDGE              | CLOSED<br>RIDGE END      |                                     | 5<br>TERMINAL                            |                                  |
| V-Hip & Ridge<br>Trim Group                                                                                         | V-Hip Starter       | V-Hip                              | V-Ridge            | V-Closed Ridge End       | V-2 Hip<br>1 Ridge Terminal         |                                          |                                  |
| #118/#211<br>Hip & Ridge<br>Trim Group                                                                              | #168 Hip Starter    | #118 Hip Roll                      | #211 Ridge         | #211<br>Closed Ridge End | #118/#211<br>2 Hip 1 Ridge Terminal |                                          |                                  |
| Circular Cover<br>Hip & Ridge<br>Trim Group                                                                         | CC-Hip Starter      | CC-Hip                             | CC-Ridge           | CC-Closed Ridge End      | CC-2 Hip<br>1 Ridge Terminal        | CC-Low Bump<br>2 Hip 1 Ridge Terminal    |                                  |
| #102/#206<br>Hip & Ridge<br>Trim Group                                                                              | #152 Hip Starter    | #102 Hip Roll                      | #206 Ridge         | #206<br>Closed Ridge End | #102/#206<br>2 Hip 1 Ridge Terminal | #405 High Bump<br>2 Hip 1 Ridge Terminal | #406 High Bump<br>Gable Terminal |
| Old Style<br>Trim Group                                                                                             | Bonnet Hip Starter* | Bonnet Hip Roll*  Aries Hip Plate* | Interlocking Ridge |                          |                                     |                                          |                                  |

 $<sup>^{\</sup>star}$  Roof slope on each intersecting roof plane needs to be identical to use these pieces.

| FITTINGS    |                |              |                          |              |               |
|-------------|----------------|--------------|--------------------------|--------------|---------------|
| PROFILE     | 10<br>LONG TOP | SHORT TOP    | 12<br>END BAND           | UNDER EAVE   | HEADER COURSE |
|             |                |              |                          |              |               |
| Actual Size | 7" x 9"        | 7" x 5"      | 3 <sup>1/2</sup> " x 12" | 7" x 7"      | 7" x 12"      |
| Exposure    | 7" x 5"        | 7" x 2"      | 3 <sup>1/2</sup> " x 5"  | 7″           | 7" x 9"       |
| Weight      | 3.5 lbs./pc.   | 2.0 lbs./pc. | 2.4 lbs./pc.             | 2.7 lbs./pc. | 4.6 lbs./pc.  |