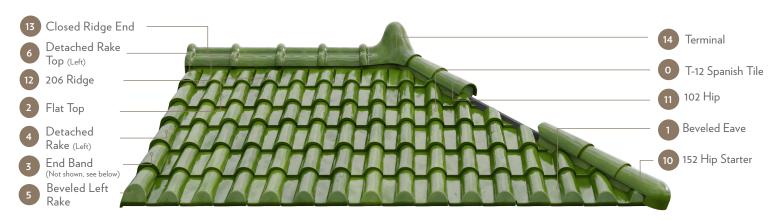

# T-12 SPANISH HISTORIC TILE

| T-12 SPANISH TILE &     | TRIMS            |                  |                 |                  |                  |                           |                       |                          |                                    |                                |
|-------------------------|------------------|------------------|-----------------|------------------|------------------|---------------------------|-----------------------|--------------------------|------------------------------------|--------------------------------|
| PROFILE                 | T-12 SPANISH     | BEVELED EAVE     | 2<br>FLAT TOP   | 3<br>END BAND    | 4<br>LEFT RAKE   | 5<br>BEVELED<br>LEFT RAKE | 6<br>LEFT RAKE<br>TOP | (Not Shown) 7 RIGHT RAKE | (Not Shown)  8  BEVELED RIGHT RAKE | (Not Shown)  9  RIGHT RAKE TOP |
| lmage                   |                  |                  |                 |                  |                  |                           |                       |                          |                                    |                                |
| Overall Size            | 9-1/4" x 13 1/4" | 9-1/4" x 13 1/4" | 9-1/4" x 3 1/4" | 5 7/8" x 13 1/4" | 5 7/8" x 13 1/4" | 5 7/8" x 13 1/4"          | 5 7/8" x 13 1/4"      | 9-1/4" x 13 1/4"         | 9-1/4" x 13 1/4"                   | 9-1/4" x 13 1/4"               |
| Exposure                | 7-1/2" x 11"     | 7-1/2" x 11"     | 7-1/2" x 11     | 5 7/8" x 11"     | 5 7/8" x 11"     | 5 7/8" x 11"              | 5 7/8" x 11"          | 7-1/2" x 11"             | 7-1/2" x 11"                       | 7-1/2" x 11"                   |
| Pieces Per Square       | 175 PCS          | 175 PCS          | 175 PCS         | N/A              | N/A              | N/A                       | N/A                   | N/A                      | N/A                                | N/A                            |
| Weight Per Piece        | 5.8 LBS          | 6.0 LBS          | 6.0 LBS         | 4.0 LBS          | 4.5 LBS          | 4.8 LBS                   | 4.5 LBS               | 6.0 LBS                  | 6.3 LBS                            | 6.4 LBS                        |
| Weight Per Square       | 1,025 LBS        | N/A              | N/A             | N/A              | N/A              | N/A                       | N/A                   | N/A                      | N/A                                | N/A                            |
| Pieces Per Box/Pallet   | 300              | N/A              | N/A             | N/A              | N/A              | N/A                       | N/A                   | N/A                      | N/A                                | N/A                            |
| Weight Per Box/Pallet   | 1900 LBS         |                  |                 |                  |                  |                           |                       |                          |                                    |                                |
| Coverage Per Box/Pallet | 1.71 SQ          | N/A              | N/A             | N/A              | N/A              | N/A                       | N/A                   | N/A                      | N/A                                | N/A                            |

| HIP AND RIDGE SYSTEM  visit www.ludowici.com to download a detailed product sheet on hip, ridge and decorative hip starters. |                    |                 |                   |                         |                                                |  |
|------------------------------------------------------------------------------------------------------------------------------|--------------------|-----------------|-------------------|-------------------------|------------------------------------------------|--|
| PROFILE                                                                                                                      | 152 HIP<br>STARTER | 102 HIP ROLL    | 12<br>206 RIDGE   | 206 CLOSED<br>RIDGE END | TERMINAL<br>HIGH BUMP 102/206<br>2-HIP 1-RIDGE |  |
| lmage                                                                                                                        |                    |                 |                   | <b>*</b>                | 4                                              |  |
| Overall Size                                                                                                                 | N/A                | 6 5/8 x 14 3/4" | 11 1/4" x 13 1/4" | 11 1/4" x 13 1/4"       | N/A                                            |  |
| Exposure                                                                                                                     | N/A                | 1 LF            | 1 LF              | 1 LF                    | N/A                                            |  |
| Weight Per Piece                                                                                                             | 5.4 LBS            | 5 LBS           | 11 LBS            | 14 LBS                  | 30 LBS                                         |  |
| Pieces Per Box/Pallet                                                                                                        | N/A                | 30 PC           | 12 PC             | N/A                     | N/A                                            |  |