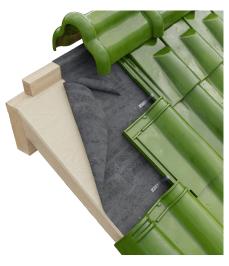

| N/A                | 1 LF            | 1 LF              | 1 LF                    | N/A                                            |  |
| Weight Per Piece                                                                                                             | 5.4 LBS            | 5 LBS           | 11 LBS            | 14 LBS                  | 30 LBS                                         |  |
| Pieces Per Box/Pallet                                                                                                        | N/A                | 30 PC           | 12 PC             | N/A                     | N/A                                            |  |

Sidelock Windclip