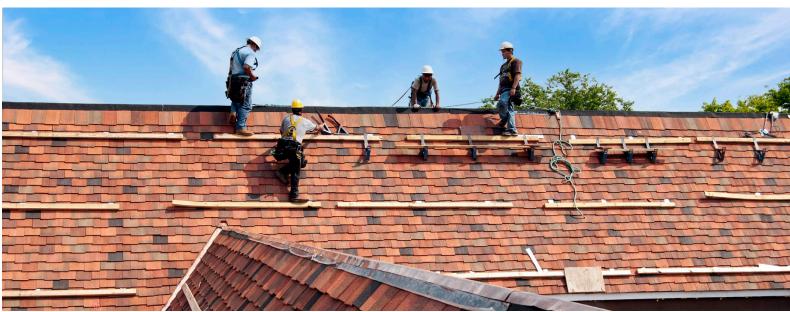

### FACTORY INSTALLATION TRAINING (F.I.T.)

Ludowici welcomes roofing and installation contractors (of all terra cotta experience levels) to apply and attend Ludowici for a multi-day learning event. This includes a tour of the historical New Lexington tile factory (opened in 1888) and Factory of Ideas Showroom, as well as professional installation training from our in-house technical team of engineers and architects. The F.I.T. Program was created for any roofing contractors interested in learning more about Ludowici, terra cotta products, proper installation techniques, and as a potential stepping stone to enter Ludowici's exclusive Crown Roofer Program. Upon completion, roofing contractors and installers will be given the status of Factory Installation Trained. Read the full overview on page 4.

### **FACTORY INSTALLATION TRAINING (F.I.T.)**

Located in New Lexington, Ohio, the Factory Installer Training Program is three days of intensive training that will set you on the path to become a Crown Roofer.

### **ROOFING CONTRACTORS**

Roofers can begin the application process by contacting their local Ludowici sales representative.

The primary goal of Ludowici's three-day technical training is to educate, equip, and enable roofing contractors to feel comfortable about successfully installing terra cotta roofing products. It also serves as a potential entry point and stepping stone to enter Ludowici's exclusive Crown Roofer Program.