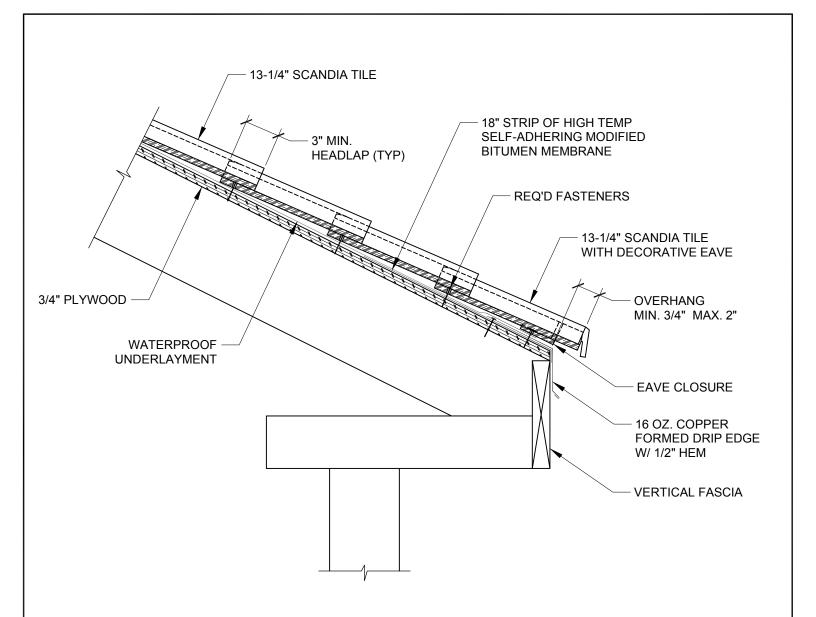

## SECTION AT EAVE WITH EAVE CLOSURE & DECORATIVE EAVE

SCALE 1-1/2" = 1'

## **GENERAL NOTES:**

- 1. THIS IS A PROTOTYPICAL DETAIL FOR REVIEW. MODIFICATIONS MAYBE REQUIRED TO MEET PROJECT SPECIFIC REQUIREMENTS.
- 2. MINIMUM 3" HEADLAP REQUIRED.

4757 Tile Plant Road, P.O. BOX 69, New Lexington, OH 43764 Telephone: (888) 582-9052 Fax: (740) 342-1906 www.ludowici.com

| SYSTEM:   | 13-1/4" Scandia Tile |
|-----------|----------------------|
| Detail #: | 13.25SCANDIA-101     |

Description: SECTION AT EAVE WITH EAVE CLOSURE & DECORATIVE EAVE

Drawing Date: 2014.11.25 Scale: 1-1/2" = 1'-0"