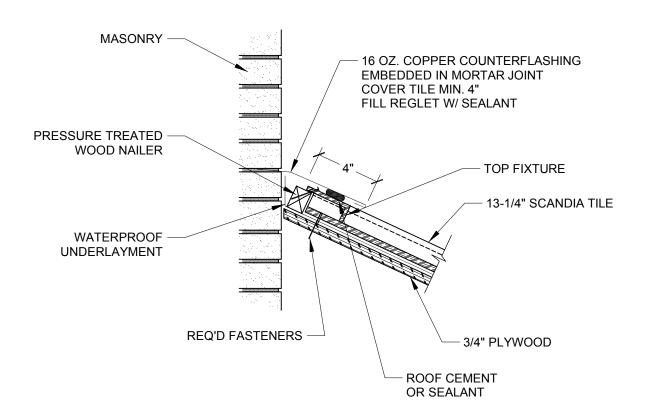

## SECTION AT HEAD WALL

SCALE 1-1/2" = 1

| SYSTEM:                    | 13-1/4" Scandia Tile                  |
|----------------------------|---------------------------------------|
| Detail #:                  | 13.25SCANDIA-103                      |
| Description:               | SECTION AT HEAD WALL                  |
| Drawing Date:              | 2014.11.25                            |
| Scale:                     | 1-1/2" = 1'-0"                        |
| Ludowici N.A. Reference #: | 13-1/4" Scandia Tile 13.25SCANDIA-103 |