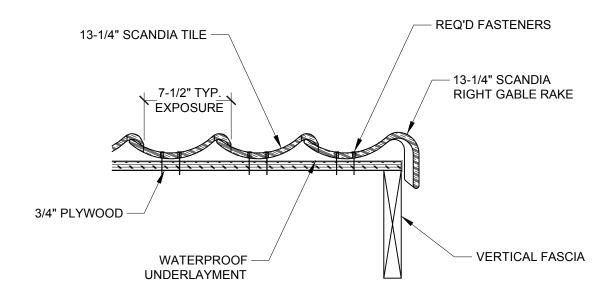

## SECTION AT RIGHT RAKE EDGE SCALE 1-1/2" = 1'

| SYSTEM:                    | 13-1/4" Scandia Tile                  |
|----------------------------|---------------------------------------|
| Detail #:                  | 13.25SCANDIA-105                      |
| Description:               | SECTION AT RIGHT RAKE EDGE            |
| Drawing Date:              | 2014.11.25                            |
| Scale:                     | 1-1/2" = 1'-0"                        |
| Ludowici N.A. Reference #: | 13-1/4" Scandia Tile 13.25SCANDIA-105 |