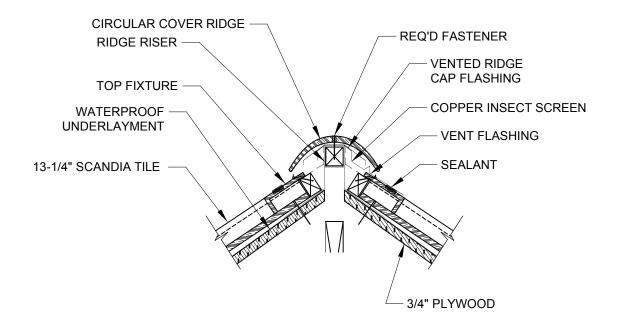

## SECTION AT CIRCULAR COVER VENTED RIDGE WITH TOP FIXTURE

SCALE 1-1/2" = 1'

VENTED RIDGE CAP FLASHING

**VENT FLASHING** 

## **GENERAL NOTES:**

- THIS IS A PROTOTYPICAL DETAIL FOR REVIEW. MODIFICATIONS MAYBE REQUIRED TO MEET PROJECT SPECIFIC REQUIREMENTS.
- 2. CIRCULAR COVER RIDGE TILES ARE INSTALLED WITH A 3" LAP.
- 3. A BEAD OF SEALANT SHOULD BE APPLIED BETWEEN THE LAP OF EACH RIDGE TILE.
- 4. VENTED RIDGE CAP FLASHING AND VENT FLASHING ARE FABRICATED BY OTHERS.

4757 Tile Plant Road, P.O. BOX 69, New Lexington, OH 43764 Telephone: (888) 582-9052 Fax: (740) 342-1906 www.ludowici.com

| SYSTEM:                                                              | 13-1/4" Scandia Tile |
|----------------------------------------------------------------------|----------------------|
| Detail #:                                                            | 13.25SCANDIA-301     |
| Description: SECTION AT CIRCULAR COVER VENTED RIDGE WITH TOP FIXTURE |                      |