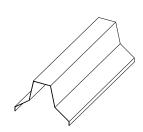

## SECTION AT #206 VENTED RIDGE WITH TOP FIXTURE

SCALE 1-1/2" = 1'

**VENTED RIDGE CAP FLASHING** 

**VENT FLASHING** 

## **GENERAL NOTES:**

- 1. THIS IS A PROTOTYPICAL DETAIL FOR REVIEW. MODIFICATIONS MAYBE REQUIRED TO MEET PROJECT SPECIFIC REQUIREMENTS.
- 2. VENTED RIDGE CAP FLASHING AND VENT FLASHING ARE FABRICATED BY OTHERS.