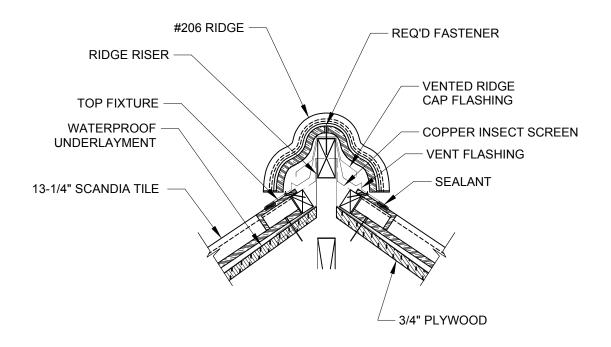

## SECTION AT #206 VENTED RIDGE WITH TOP FIXTURE

SCALE 1-1/2" = 1'

**VENTED RIDGE CAP FLASHING** 

**VENT FLASHING** 

## **GENERAL NOTES:**

- 1. THIS IS A PROTOTYPICAL DETAIL FOR REVIEW. MODIFICATIONS MAYBE REQUIRED TO MEET PROJECT SPECIFIC REQUIREMENTS.
- 2. VENTED RIDGE CAP FLASHING AND VENT FLASHING ARE FABRICATED BY OTHERS.

Description: SECTION AT #206 VENTED RIDGE WITH TOP FIXTURE

Drawing Date: 2014.11.25

Scale: 1-1/2" = 1'-0"

13-1/4" Scandia Tile 13.25SCANDIA-303

The information contained on this drawing is the sole property of Ludowici Roof Tile, Inc. Any reproduction in whole or part without the express written permission of Ludowici Roof Tile, Inc. is strictly prohibited.