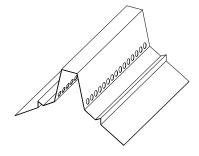

## SECTION AT #206 VENTED RIDGE WITH TOP FIXTURE

SCALE 1-1/2" = 1'

**VENTED RIDGE CAP FLASHING** 

**VENT FLASHING** 

## **GENERAL NOTES:**

- 1. THIS IS A PROTOTYPICAL DETAIL FOR REVIEW. MODIFICATIONS MAYBE REQUIRED TO MEET PROJECT SPECIFIC REQUIREMENTS.
- 2. VENTED RIDGE CAP FLASHING AND VENT FLASHING ARE FABRICATED BY OTHERS.