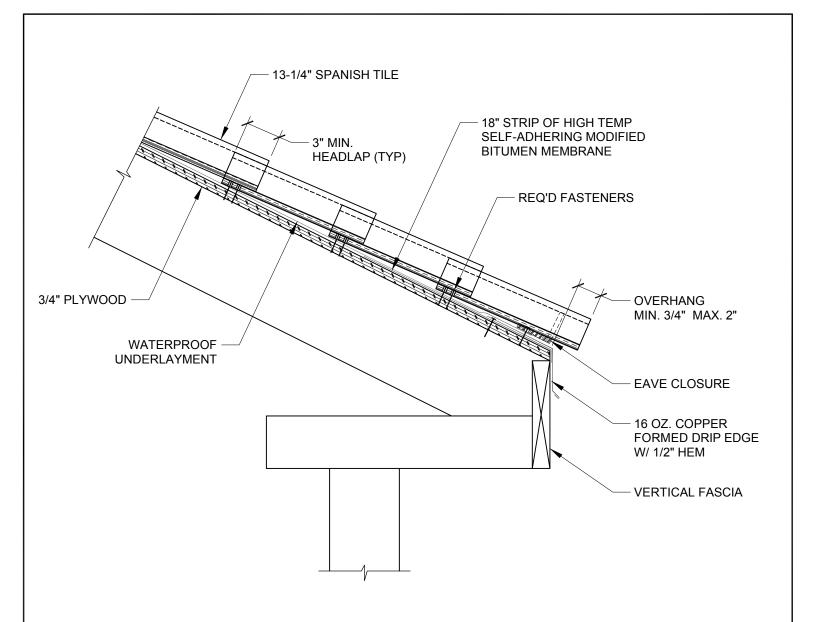

## SECTION AT EAVE WITH EAVE CLOSURE

SCALE 1-1/2" = 1'

## **GENERAL NOTES:**

- 1. THIS IS A PROTOTYPICAL DETAIL FOR REVIEW. MODIFICATIONS MAYBE REQUIRED TO MEET PROJECT SPECIFIC REQUIREMENTS.
- 2. MINIMUM 3" HEADLAP REQUIRED.

4757 Tile Plant Road, P.O. BOX 69, New Lexington, OH 43764 Telephone: (888) 582-9052 Fax: (740) 342-1906 www.ludowici.com

| SYSTEM:   | 13-1/4" Spanish Tile |
|-----------|----------------------|
| Detail #: | 13SP-100             |

Description: SECTION AT EAVE WITH EAVE CLOSURE

Drawing Date: 2014.08.07 Scale: 1-1/2" = 1'-0"