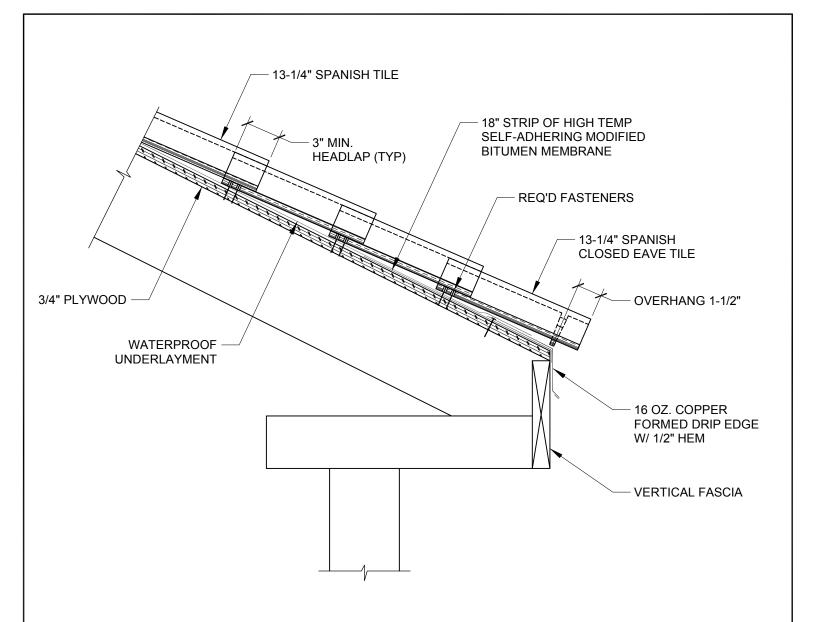

## SECTION AT EAVE WITH CLOSED EAVE

SCALE 1-1/2" = 1'

## **GENERAL NOTES:**

- 1. THIS IS A PROTOTYPICAL DETAIL FOR REVIEW. MODIFICATIONS MAYBE REQUIRED TO MEET PROJECT SPECIFIC REQUIREMENTS.
- 2. MINIMUM 3" HEADLAP REQUIRED.

4757 Tile Plant Road, P.O. BOX 69, New Lexington, OH 43764 Telephone: (888) 582-9052 Fax: (740) 342-1906 www.ludowici.com

| SYSTEM:      | 13-1/4" Spanish Tile             |
|--------------|----------------------------------|
| Detail #:    | 13SP-102                         |
| Description: | SECTION AT EAVE WITH CLOSED EAVE |