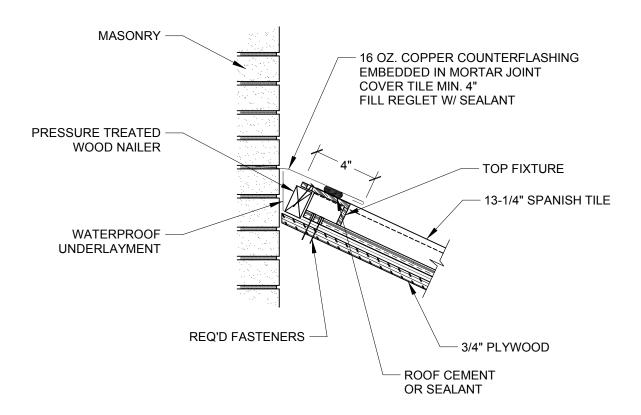

## SECTION AT HEAD WALL

| SYSTEM:                    | 13-1/4" Spanish Tile          |
|----------------------------|-------------------------------|
| Detail #:                  | 13SP-104                      |
| Description:               | SECTION AT HEAD WALL          |
| Drawing Date:              | 2014.08.12                    |
| Scale:                     | 1-1/2" = 1'-0"                |
| Ludowici N.A. Reference #: | 13-1/4" Spanish Tile 13SP-104 |