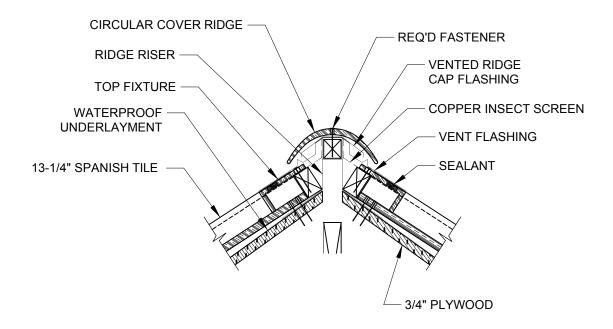

## SECTION AT CIRCULAR COVER VENTED RIDGE WITH TOP FIXTURE

SCALE 1-1/2" = 1'

**VENTED RIDGE CAP FLASHING** 

VENT FLASHING

## **GENERAL NOTES:**

- THIS IS A PROTOTYPICAL DETAIL FOR REVIEW. MODIFICATIONS MAYBE REQUIRED TO MEET PROJECT SPECIFIC REQUIREMENTS.
- 2. CIRCULAR COVER RIDGE TILES ARE INSTALLED WITH A 3" LAP.
- 3. A BEAD OF SEALANT SHOULD BE APPLIED BETWEEN THE LAP OF EACH RIDGE TILE.
- 4. VENTED RIDGE CAP FLASHING AND VENT FLASHING ARE FABRICATED BY OTHERS.

4757 Tile Plant Road, P.O. BOX 69, New Lexington, OH 43764 Telephone: (888) 582-9052 Fax: (740) 342-1906 www.ludowici.com SYSTEM: 13-1/4" Spanish Tile

Detail #: 13SP-302

Description: SECTION AT CIRCULAR COVER VENTED RIDGE WITH TOP FIXTURE

Drawing Date: 2014.08.11

Scale: 1-1/2" = 1'-0"

13-1/4" Spanish Tile 13SP-302

The information contained on this drawing is the sole property of Ludowici Roof Tile, Inc. Any reproduction in whole or part without the express written permission of Ludowici Roof Tile, Inc. is strictly prohibited.