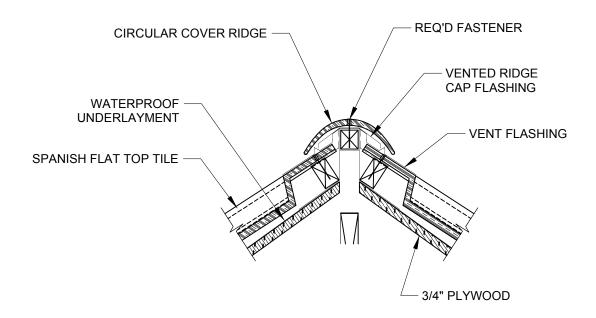

## SECTION AT CIRCULAR COVER VENTED RIDGE WITH FLAT TOP

SCALE 1-1/2" = 1'

## **GENERAL NOTES:**

- 1. THIS IS A PROTOTYPICAL DETAIL FOR REVIEW. MODIFICATIONS MAYBE REQUIRED TO MEET PROJECT SPECIFIC REQUIREMENTS.
- 2. CIRCULAR COVER RIDGE TILES ARE INSTALLED WITH A 3" LAP.
- 3. A BEAD OF SEALANT SHOULD BE APPLIED BETWEEN THE LAP OF EACH RIDGE TILE.

4757 Tile Plant Road, P.O. BOX 69, New Lexington, OH 43764 Telephone: (888) 582-9052 Fax: (740) 342-1906 www.ludowici.com

|                                                         | SYSTEM:   | 13-1/4" Spanish Tile            |
|---------------------------------------------------------|-----------|---------------------------------|
|                                                         | Detail #: | 13SP-303                        |
| Description: SECTION AT CIRCULAR COVER VENTED RIDGE WIT |           | OVER VENTED RIDGE WITH FLAT TOP |