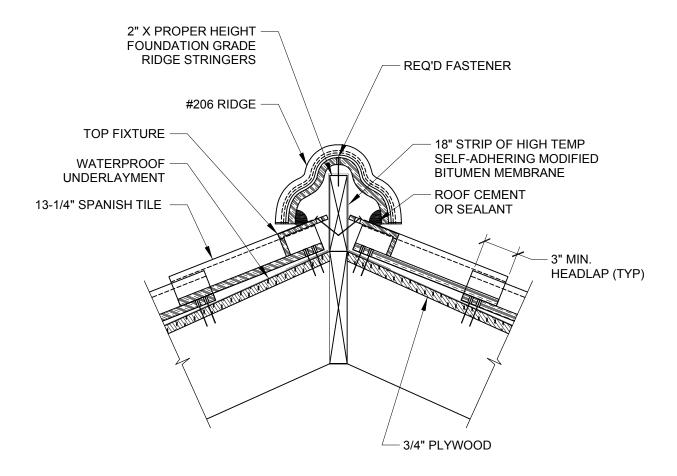

## SECTION AT #206 RIDGE WITH TOP FIXTURE SCALE 1-1/2" = 1'

## **GENERAL NOTES:**

- 1. THIS IS A PROTOTYPICAL DETAIL FOR REVIEW. MODIFICATIONS MAYBE REQUIRED TO MEET PROJECT SPECIFIC REQUIREMENTS.
- 2. 206 RIDGE TILES ARE INSTALLED WITH 1-3/4" LAP.
- 3. A BEAD OF SEALANT SHOULD BE APPLIED BETWEEN THE LAP OF EACH RIDGE TILE.
- 4. REFER TO CHART 36.3 IN BARREL TILE INSTALLATION MANUAL FOR PROPER STRINGER HEIGHT.

4757 Tile Plant Road, P.O. BOX 69, New Lexington, OH 43764 Telephone: (888) 582-9052 Fax: (740) 342-1906 www.ludowici.com

| SYSTEM:      | 13-1/4" Spanish Tile                   |
|--------------|----------------------------------------|
| Detail #:    | 13SP-304                               |
| Description: | SECTION AT #206 RIDGE WITH TOP FIXTURE |
| Drawing Date | 2014.08.13                             |
| Scale:       | 1-1/2" = 1'-0"                         |