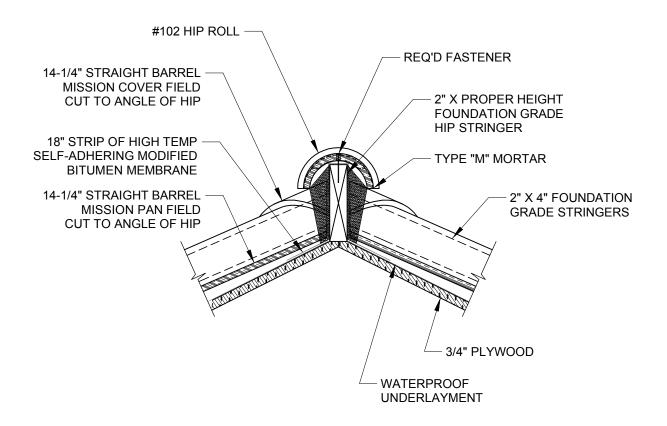

## SECTION AT #102 HIP

SCALE 1-1/2" = 1'

## **GENERAL NOTES:**

- 1. THIS IS A PROTOTYPICAL DETAIL FOR REVIEW. MODIFICATIONS MAYBE REQUIRED TO MEET PROJECT SPECIFIC REQUIREMENTS.
- 2. #102 HIP TILES ARE INSTALLED WITH A 2-1/4" LAP.
- 3. A BEAD OF SEALANT SHOULD BE APPLIED BETWEEN THE LAP OF EACH HIP TILE.

4757 Tile Plant Road, P.O. BOX 69, New Lexington, OH 43764 Telephone: (888) 582-9052 Fax: (740) 342-1906 www.ludowici.com

| SYSTEM:                 | 14-1/4" Straight Barrel Mission              |
|-------------------------|----------------------------------------------|
| Detail #:               | 14SBM-201                                    |
| Description:            | SECTION AT #102 HIP                          |
| Drawing Date:           | 2014.09.15                                   |
| Scale:                  | 1-1/2" = 1'-0"                               |
| Ludowici N.A. Reference | #: 14-1/4" Straight Barrel Mission 14SBM-201 |