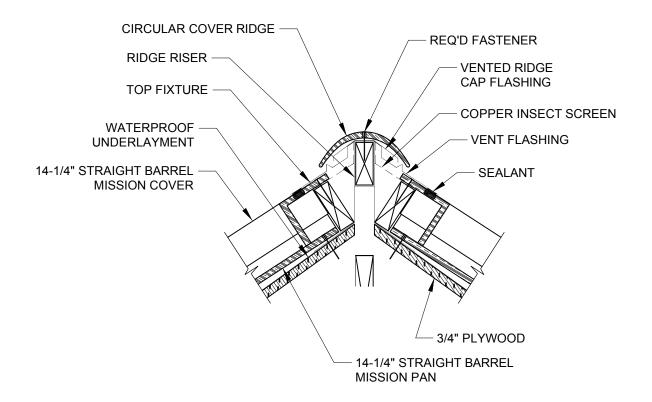

## SECTION AT CIRCULAR COVER VENTED RIDGE

SCALE 1-1/2" = 1'

VENTED RIDGE CAP FLASHING

VENT FLASHING

## **GENERAL NOTES:**

- THIS IS A PROTOTYPICAL DETAIL FOR REVIEW. MODIFICATIONS MAYBE REQUIRED TO MEET PROJECT SPECIFIC REQUIREMENTS.
- 2. CIRCULAR COVER RIDGE TILES ARE INSTALLED WITH A 3" LAP.
- 3. A BEAD OF SEALANT SHOULD BE APPLIED BETWEEN THE LAP OF EACH RIDGE TILE.
- 4. VENTED RIDGE CAP FLASHING AND VENT FLASHING ARE FABRICATED BY OTHERS.

4757 Tile Plant Road, P.O. BOX 69, New Lexington, OH 43764 Telephone: (888) 582-9052 Fax: (740) 342-1906 www.ludowici.com SYSTEM: 14-1/4" Straight Barrel Mission

Detail #: 14SBM-301

Description: SECTION AT CIRCULAR COVER VENTED RIDGE