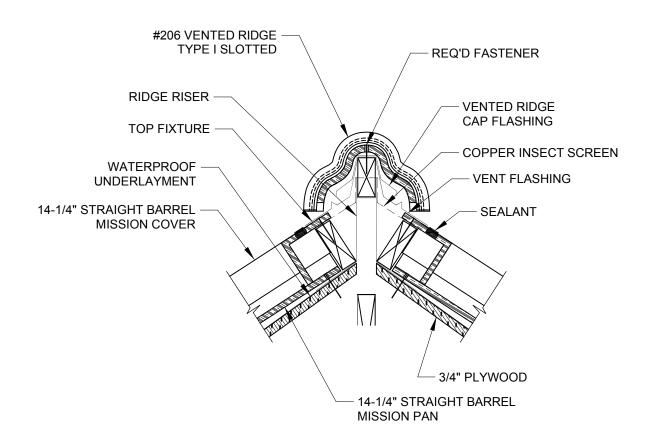

## SECTION AT #206 VENTED RIDGE

SCALE 1-1/2" = 1'

VENT FLASHING

## **GENERAL NOTES:**

- 1. THIS IS A PROTOTYPICAL DETAIL FOR REVIEW. MODIFICATIONS MAYBE REQUIRED TO MEET PROJECT SPECIFIC REQUIREMENTS.
- 2. #206 VENTED RIDGE TYPE I SLOTTED TILES ARE INSTALLED WITH A 1-3/4" LAP.
- 3. A BEAD OF SEALANT SHOULD BE APPLIED BETWEEN THE LAP OF EACH RIDGE TILE.
- 4. VENTED RIDGE CAP FLASHING AND VENT FLASHING ARE FABRICATED BY OTHERS.