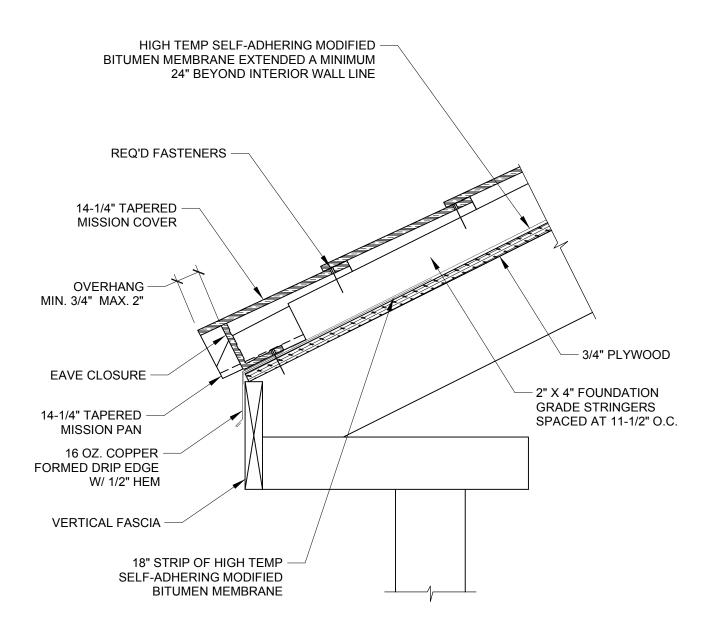

## **SECTION AT EAVE**

SCALF 1-1/2" = 1'

| SYSTEM:                  | 14-1/4" Tapered Mission           |
|--------------------------|-----------------------------------|
| Detail #:                | 14TPD-100                         |
| Description:             | SECTION AT EAVE                   |
| Drawing Date:            | 2014.09.29                        |
| Scale:                   | 1-1/2" = 1'-0"                    |
| Ludowici N A Beference # | 14-1/4" Tapered Mission 14TPD-100 |