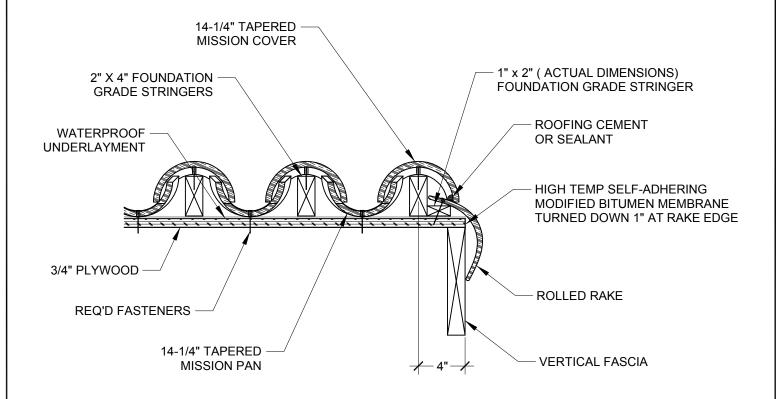

## SECTION AT RAKE EDGE

SCALE 1-1/2" = 1'

## **GENERAL NOTES:**

- 1. THIS IS A PROTOTYPICAL DETAIL FOR REVIEW. MODIFICATIONS MAYBE REQUIRED TO MEET PROJECT SPECIFIC REQUIREMENTS.
- 2. ROLLED RAKE TILES ARE INSTALLED WITH A 3" LAP.
- 3. ROOFING CEMENT OR SEALANT SHOULD BE APPLIED BETWEEN EACH COVER TILE AND ROLLED RAKE TILE.