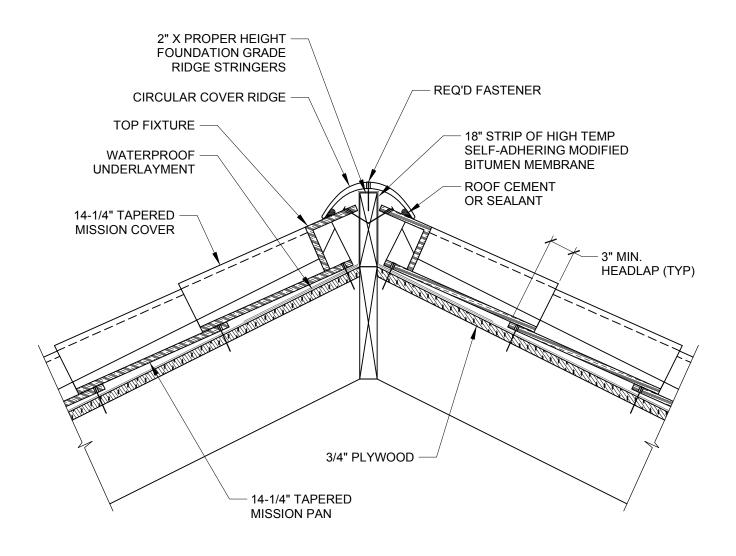

## SECTION AT CIRCULAR COVER RIDGE SCALE 1-1/2" = 1'

## **GENERAL NOTES:**

- THIS IS A PROTOTYPICAL DETAIL FOR REVIEW. MODIFICATIONS MAYBE REQUIRED TO MEET PROJECT SPECIFIC REQUIREMENTS.
- 2. CIRCULAR COVER RIDGE TILES ARE INSTALLED WITH A 3" LAP.
- 3. A BEAD OF SEALANT SHOULD BE APPLIED BETWEEN THE LAP OF EACH RIDGE TILE.

4757 Tile Plant Road, P.O. BOX 69, New Lexington, OH 43764 Telephone: (888) 582-9052 Fax: (740) 342-1906 www.ludowici.com

| SYSTEM:      | 14-1/4" Tapered Mission         |
|--------------|---------------------------------|
| Detail #:    | 14TPD-300                       |
| Description: | SECTION AT CIRCULAR COVER RIDGE |
| Drawing Date | 2014.09.29                      |
| Scale:       | 1-1/2" = 1'-0"                  |
|              |                                 |