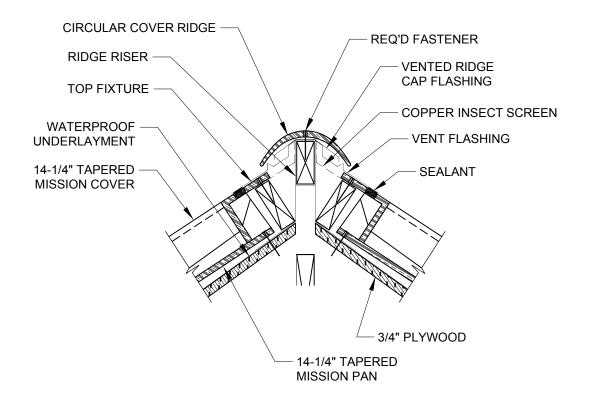

## SECTION AT CIRCULAR COVER VENTED RIDGE

SCALE 1-1/2" = 1'

VENTED RIDGE CAP FLASHING

**VENT FLASHING** 

## **GENERAL NOTES:**

- 1. THIS IS A PROTOTYPICAL DETAIL FOR REVIEW. MODIFICATIONS MAYBE REQUIRED TO MEET PROJECT SPECIFIC REQUIREMENTS.
- 2. CIRCULAR COVER RIDGE TILES ARE INSTALLED WITH A 3" LAP.
- 3. A BEAD OF SEALANT SHOULD BE APPLIED BETWEEN THE LAP OF EACH RIDGE TILE.
- 4. VENTED RIDGE CAP FLASHING AND VENT FLASHING ARE FABRICATED BY OTHERS.

4757 Tile Plant Road, P.O. BOX 69, New Lexington, OH 43764 Telephone: (888) 582-9052 Fax: (740) 342-1906 www.ludowici.com

| SYSTEM:                    | 14-1/4" Tapered Mission           |
|----------------------------|-----------------------------------|
| Detail #:                  | 14TPD-301                         |
| Description: SECTION A     | T CIRCULAR COVER VENTED RIDGE     |
| Drawing Date:              | 2014.09.29                        |
| Scale:                     | 1-1/2" = 1'-0"                    |
| Ludowici N.A. Reference #: | 14-1/4" Tapered Mission 14TPD-301 |