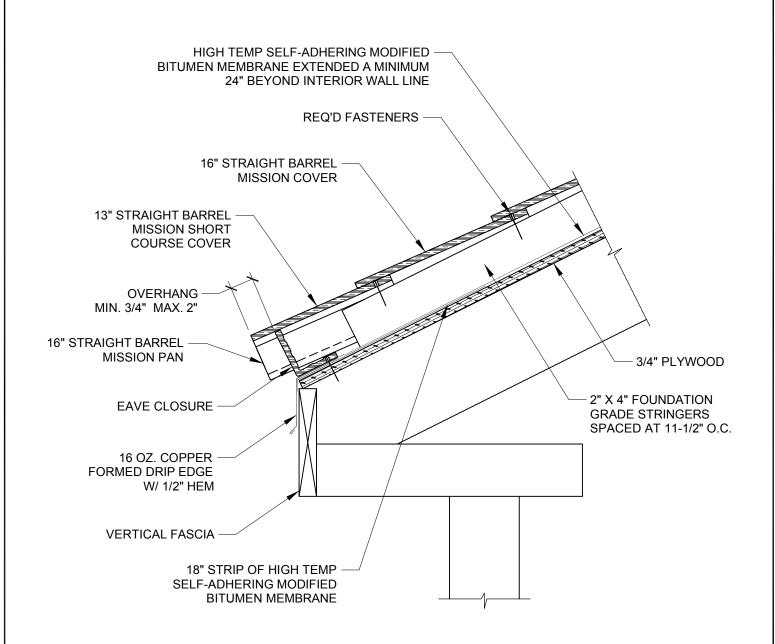

## **SECTION AT EAVE**

SCALF 1-1/2" = 1'

## **GENERAL NOTES:**

- 1. THIS IS A PROTOTYPICAL DETAIL FOR REVIEW. MODIFICATIONS MAYBE REQUIRED TO MEET PROJECT SPECIFIC REQUIREMENTS.
- 2. MINIMUM 3" HEADLAP REQUIRED.

4757 Tile Plant Road, P.O. BOX 69, New Lexington, OH 43764 Telephone: (888) 582-9052 Fax: (740) 342-1906 www.ludowici.com

| SYSTEM:                    | 16" Straight Barrel Mission           |
|----------------------------|---------------------------------------|
| Detail #:                  | 16SBM-100                             |
| Description:               | SECTION AT EAVE                       |
| Drawing Date:              | 2014.09.23                            |
| Scale:                     | 1-1/2" = 1'-0"                        |
| Ludowici N.A. Reference #: | 16" Straight Barrel Mission 16SBM-100 |