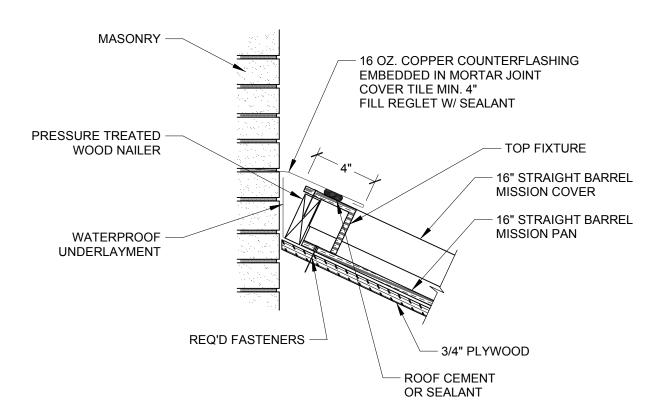

## SECTION AT HEAD WALL

SCALE 1-1/2" = 1

|  | SYSTEM:                    | 16" Straight Barrel Mission           |
|--|----------------------------|---------------------------------------|
|  | Detail #:                  | 16SBM-102                             |
|  | Description:               | SECTION AT HEAD WALL                  |
|  | Drawing Date:              | 2014.09.23                            |
|  | Scale:                     | 1-1/2" = 1'-0"                        |
|  | Ludowici N.A. Reference #: | 16" Straight Barrel Mission 16SBM-102 |