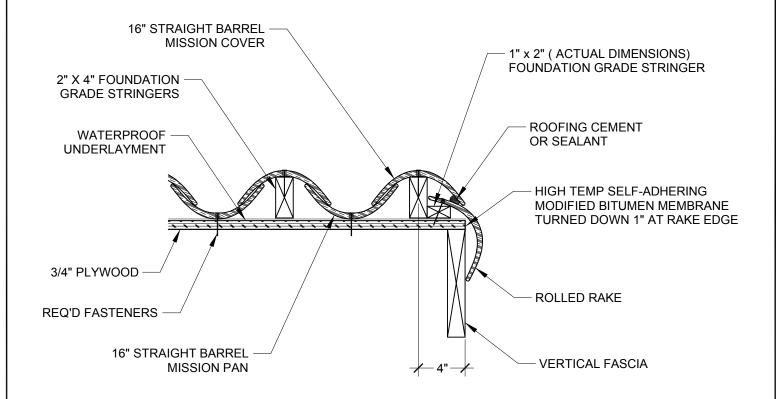

## SECTION AT RAKE EDGE

SCALE 1-1/2" = 1'

## **GENERAL NOTES:**

- 1. THIS IS A PROTOTYPICAL DETAIL FOR REVIEW. MODIFICATIONS MAYBE REQUIRED TO MEET PROJECT SPECIFIC REQUIREMENTS.
- 2. ROLLED RAKE TILES ARE INSTALLED WITH A 3" LAP.
- 3. ROOFING CEMENT OR SEALANT SHOULD BE APPLIED BETWEEN EACH COVER TILE AND ROLLED RAKE TILE.

4757 Tile Plant Road, P.O. BOX 69, New Lexington, OH 43764 Telephone: (888) 582-9052 Fax: (740) 342-1906 www.ludowici.com

| SYSTEM:                    | 16" Straight Barrel Mission           |
|----------------------------|---------------------------------------|
| Detail #:                  | 16SBM-103                             |
| Description:               | SECTION AT RAKE EDGE                  |
| Drawing Date:              | 2014.09.23                            |
| Scale:                     | 1-1/2" = 1'-0"                        |
| Ludowici N.A. Reference #: | 16" Straight Barrel Mission 16SBM-103 |