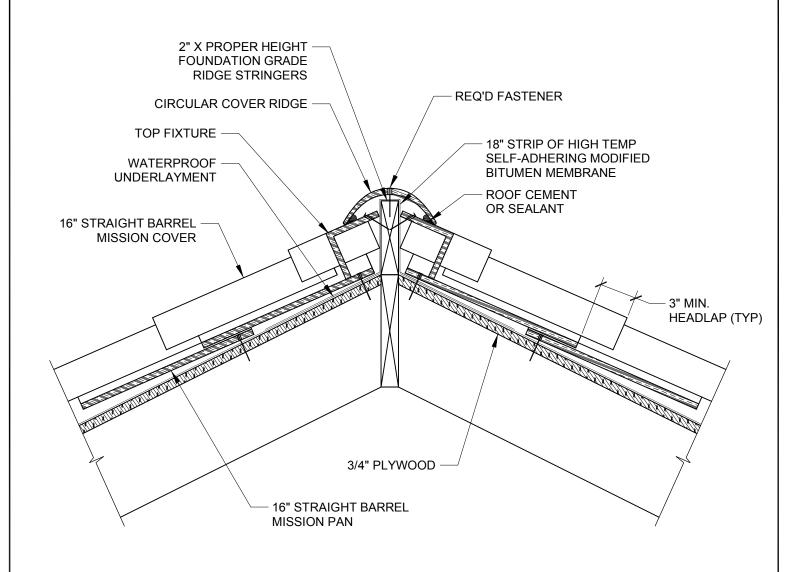

## SECTION AT CIRCULAR COVER RIDGE SCALE 1-1/2" = 1'

## **GENERAL NOTES:**

- THIS IS A PROTOTYPICAL DETAIL FOR REVIEW. MODIFICATIONS MAYBE REQUIRED TO MEET PROJECT SPECIFIC REQUIREMENTS.
- 2. CIRCULAR COVER RIDGE TILES ARE INSTALLED WITH A 3" LAP.
- 3. A BEAD OF SEALANT SHOULD BE APPLIED BETWEEN THE LAP OF EACH RIDGE TILE.

4757 Tile Plant Road, P.O. BOX 69, New Lexington, OH 43764 Telephone: (888) 582-9052 Fax: (740) 342-1906 www.ludowici.com

| SYSTEM:      | 16" Straight Barrel Mission     |
|--------------|---------------------------------|
| Detail #:    | 16SBM-300                       |
| Description: | SECTION AT CIRCULAR COVER RIDGE |
| Drawing Date | e: 2014.09.23                   |
| Scale:       | 1-1/2" = 1'-0"                  |
|              |                                 |