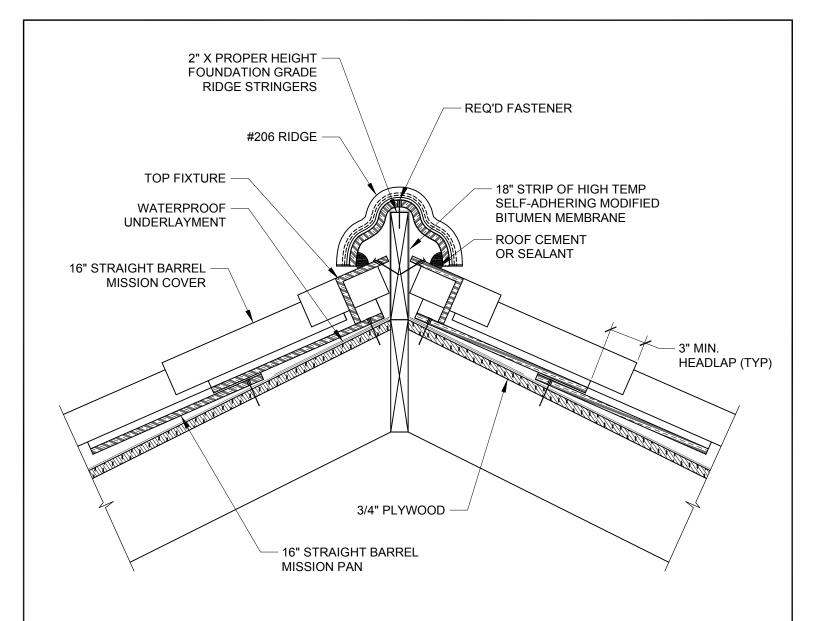

## **SECTION AT #206 RIDGE**

SCALE 1-1/2" = 1'

## **GENERAL NOTES:**

- 1. THIS IS A PROTOTYPICAL DETAIL FOR REVIEW. MODIFICATIONS MAYBE REQUIRED TO MEET PROJECT SPECIFIC REQUIREMENTS.
- 2. #206 RIDGE TILES ARE INSTALLED WITH A 1-3/4" LAP.
- 3. A BEAD OF SEALANT SHOULD BE APPLIED BETWEEN THE LAP OF EACH RIDGE TILE.

4757 Tile Plant Road, P.O. BOX 69, New Lexington, OH 43764 Telephone: (888) 582-9052 Fax: (740) 342-1906 www.ludowici.com

| SYSTEM:                    | 16" Straight Barrel Mission           |
|----------------------------|---------------------------------------|
| Detail #:                  | 16SBM-302                             |
| Description:               | SECTION AT #206 RIDGE                 |
| Drawing Date:              | 2014.09.23                            |
| Scale:                     | 1-1/2" = 1'-0"                        |
| Ludowici N.A. Reference #: | 16" Straight Barrel Mission 16SBM-302 |