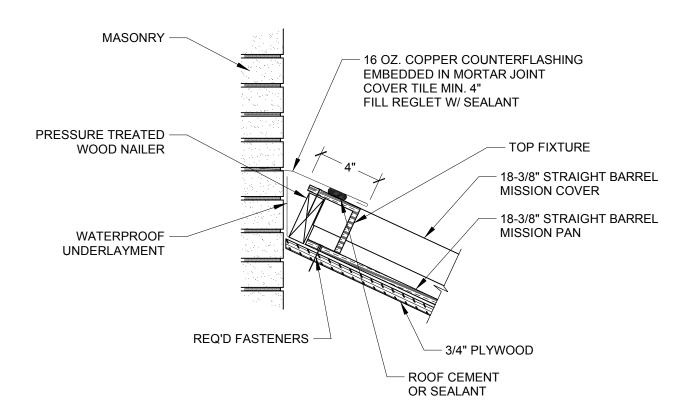

## SECTION AT HEAD WALL

SCALE 1-1/2" = 1

| SYSTEM:                | 18-3/8" Straight Barrel Mission                |
|------------------------|------------------------------------------------|
| Detail #:              | 18SBM-102                                      |
| Description:           | SECTION AT HEAD WALL                           |
| Drawing Date:          | 2014.09.25                                     |
| Scale:                 | 1-1/2" = 1'-0"                                 |
| Ludowici N.A. Referenc | e #: 18-3/8" Straight Barrel Mission 18SBM-102 |