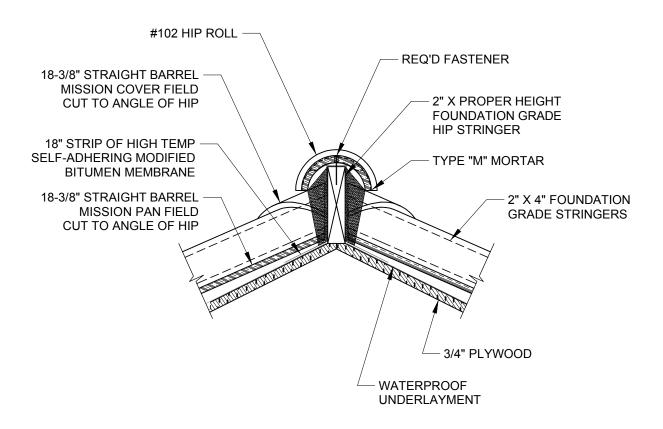

## SECTION AT #102 HIP

SCALE 1-1/2" = 1'

## **GENERAL NOTES:**

- 1. THIS IS A PROTOTYPICAL DETAIL FOR REVIEW. MODIFICATIONS MAYBE REQUIRED TO MEET PROJECT SPECIFIC REQUIREMENTS.
- 2. #102 HIP TILES ARE INSTALLED WITH A 2-1/4" LAP.
- 3. A BEAD OF SEALANT SHOULD BE APPLIED BETWEEN THE LAP OF EACH HIP TILE.