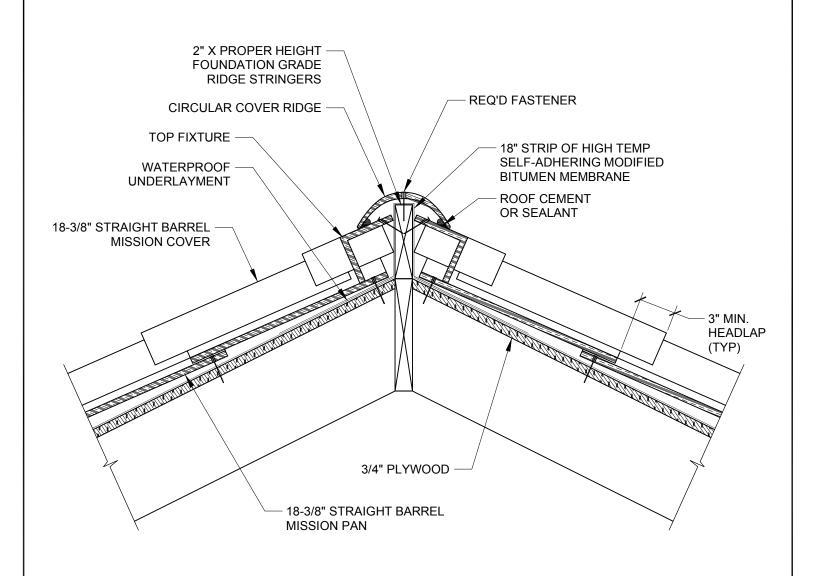

## SECTION AT CIRCULAR COVER RIDGE SCALE 1-1/2" = 1'

## **GENERAL NOTES:**

- THIS IS A PROTOTYPICAL DETAIL FOR REVIEW. MODIFICATIONS MAYBE REQUIRED TO MEET PROJECT SPECIFIC REQUIREMENTS.
- 2. CIRCULAR COVER RIDGE TILES ARE INSTALLED WITH A 3" LAP.
- 3. A BEAD OF SEALANT SHOULD BE APPLIED BETWEEN THE LAP OF EACH RIDGE TILE.

4757 Tile Plant Road, P.O. BOX 69, New Lexington, OH 43764 Telephone: (888) 582-9052 Fax: (740) 342-1906 www.ludowici.com

| SYSTEM:                                                              | 18-3/8" Straight Barrel Mission |
|----------------------------------------------------------------------|---------------------------------|
| Detail #:                                                            | 18SBM-300                       |
| Description: SE                                                      | ECTION AT CIRCULAR COVER RIDGE  |
| Drawing Date:                                                        | 2014.09.26                      |
| Scale:                                                               | 1-1/2" = 1'-0"                  |
| Ludowici N.A. Reference #: 18-3/8" Straight Barrel Mission 18SBM-300 |                                 |