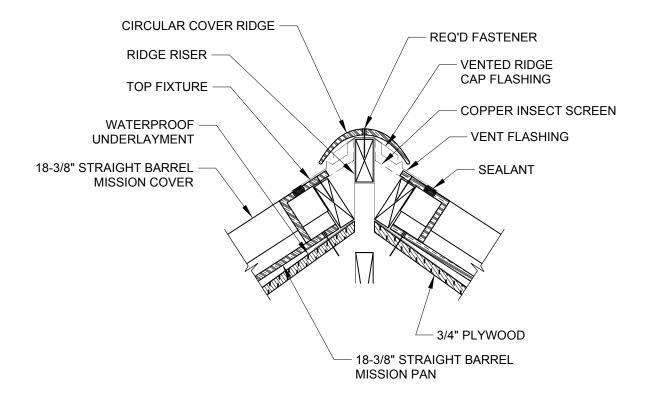

## SECTION AT CIRCULAR COVER VENTED RIDGE

SCALE 1-1/2" = 1'

VENTED RIDGE CAP FLASHING

VENT FLASHING

## **GENERAL NOTES:**

- THIS IS A PROTOTYPICAL DETAIL FOR REVIEW. MODIFICATIONS MAYBE REQUIRED TO MEET PROJECT SPECIFIC REQUIREMENTS.
- 2. CIRCULAR COVER RIDGE TILES ARE INSTALLED WITH A 3" LAP.
- 3. A BEAD OF SEALANT SHOULD BE APPLIED BETWEEN THE LAP OF EACH RIDGE TILE.
- 4. VENTED RIDGE CAP FLASHING AND VENT FLASHING ARE FABRICATED BY OTHERS.

4757 Tile Plant Road P.O. BOX 309 New Lexington, Ohio 43764 Telephone: (888) 582-9052 Fax: (740) 342-1906 SYSTEM: 18-3/8" Straight Barrel Mission
Detail #: 18SBM-301
Description: SECTION AT CIRCULAR COVER VENTED RIDGE