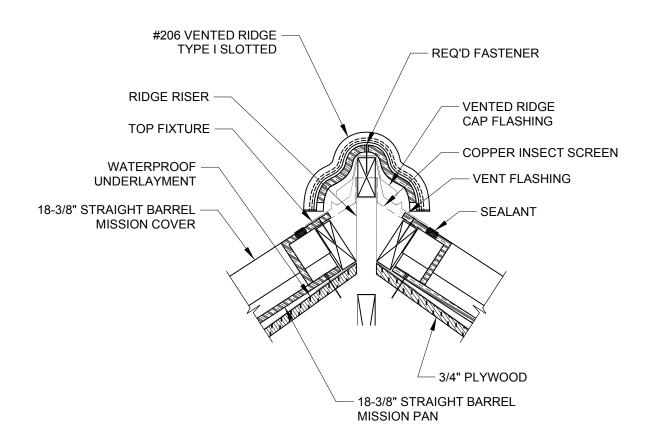

## SECTION AT #206 VENTED RIDGE

SCALE 1-1/2" = 1'

VENTED RIDGE CAP FLASHING

VENT FLASHING

## **GENERAL NOTES:**

- THIS IS A PROTOTYPICAL DETAIL FOR REVIEW. MODIFICATIONS MAYBE REQUIRED TO MEET PROJECT SPECIFIC REQUIREMENTS.
- 2. #206 VENTED RIDGE TYPE I SLOTTED TILES ARE INSTALLED WITH A 1-3/4" LAP.
- 3. A BEAD OF SEALANT SHOULD BE APPLIED BETWEEN THE LAP OF EACH RIDGE TILE.
- 4. VENTED RIDGE CAP FLASHING AND VENT FLASHING ARE FABRICATED BY OTHERS.

4757 Tile Plant Road, P.O. BOX 69, New Lexington, OH 43764 Telephone: (888) 582-9052 Fax: (740) 342-1906 www.ludowici.com

| SYSTEM:                                                              | 18-3/8" Straight Barrel Mission |
|----------------------------------------------------------------------|---------------------------------|
| Detail #:                                                            | 18SBM-303                       |
| Description:                                                         | SECTION AT #206 VENTED RIDGE    |
| Drawing Date:                                                        | 2014.09.25                      |
| Scale:                                                               | 1-1/2" = 1'-0"                  |
| Ludowici N.A. Reference #: 18-3/8" Straight Barrel Mission 18SBM-303 |                                 |