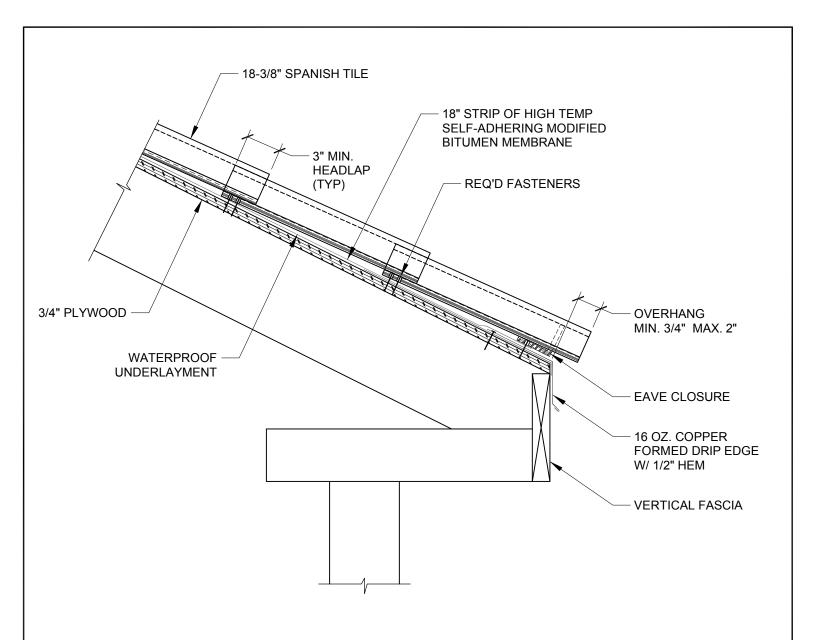

## SECTION AT EAVE WITH EAVE CLOSURE

SCALE 1-1/2" = 1'

## **GENERAL NOTES:**

- 1. THIS IS A PROTOTYPICAL DETAIL FOR REVIEW. MODIFICATIONS MAYBE REQUIRED TO MEET PROJECT SPECIFIC REQUIREMENTS.
- 2. MINIMUM 3" HEADLAP REQUIRED.

4757 Tile Plant Road, P.O. BOX 69, New Lexington, OH 43764 Telephone: (888) 582-9052 Fax: (740) 342-1906 www.ludowici.com

| SYSTEM:   | 18-3/8" Spanish Tile |
|-----------|----------------------|
| Detail #: | 18SP-100             |

Description: **SECTION AT EAVE WITH EAVE CLOSURE**Drawing Date: 2014.08.14

Drawing Date: 2014.08.14 Scale: 1-1/2" = 1'-0"