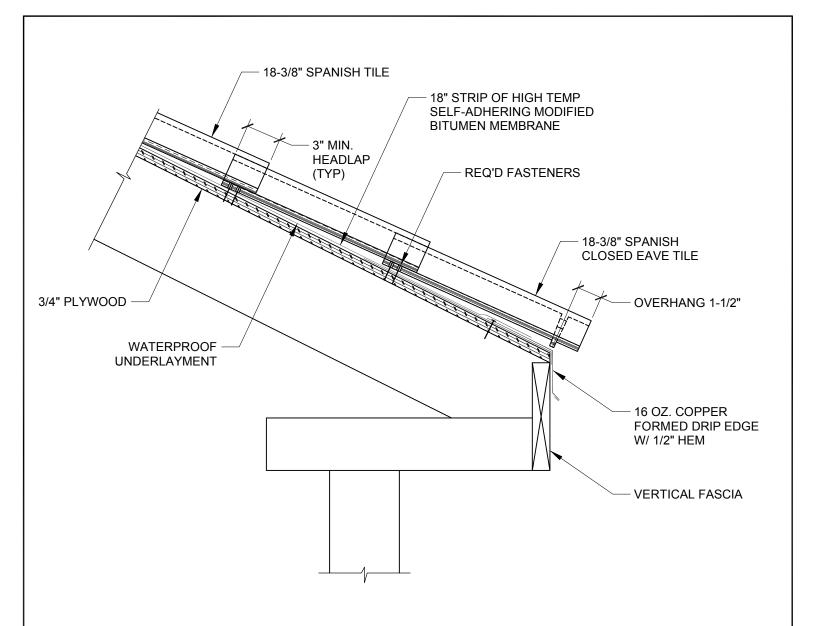

## SECTION AT EAVE WITH CLOSED EAVE

SCALE 1-1/2" = 1'

## **GENERAL NOTES:**

- 1. THIS IS A PROTOTYPICAL DETAIL FOR REVIEW. MODIFICATIONS MAYBE REQUIRED TO MEET PROJECT SPECIFIC REQUIREMENTS.
- 2. MINIMUM 3" HEADLAP REQUIRED.

4757 Tile Plant Road, P.O. BOX 69, New Lexington, OH 43764 Telephone: (888) 582-9052 Fax: (740) 342-1906 www.ludowici.com

| SYSTEM:   | 18-3/8" Spanish Tile |
|-----------|----------------------|
| Detail #: | 18SP-102             |
|           |                      |

Description: SECTION AT EAVE WITH CLOSED EAVE
Drawing Date: 2014.08.14
Scale: 1-1/2" = 1'-0"