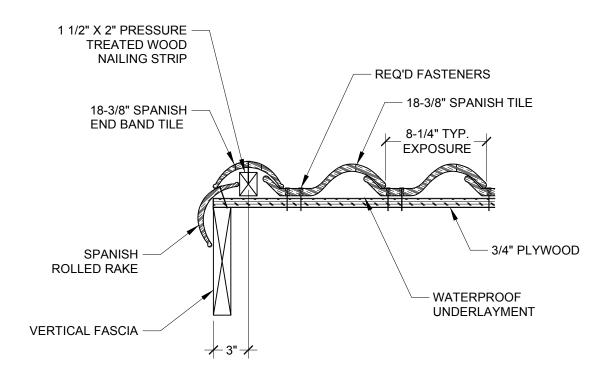

## SECTION AT RAKE EDGE

SCALE 1-1/2" = 1'

| SYSTEM:                    | 18-3/8" Spanish Tile          |
|----------------------------|-------------------------------|
| Detail #:                  | 18SP-105                      |
| Description:               | SECTION AT RAKE EDGE          |
| Drawing Date:              | 2014.08.17                    |
| Scale:                     | 1-1/2" = 1'-0"                |
| Ludowici N.A. Reference #: | 18-3/8" Spanish Tile 18SP-105 |