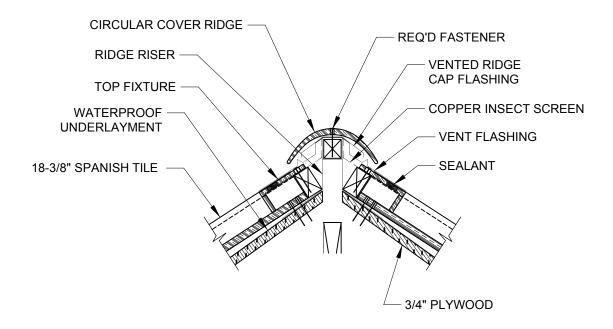

## SECTION AT CIRCULAR COVER VENTED RIDGE WITH TOP FIXTURE

SCALE 1-1/2" = 1'

VENTED RIDGE CAP FLASHING

**VENT FLASHING** 

## **GENERAL NOTES:**

- 1. THIS IS A PROTOTYPICAL DETAIL FOR REVIEW. MODIFICATIONS MAYBE REQUIRED TO MEET PROJECT SPECIFIC REQUIREMENTS.
- 2. CIRCULAR COVER RIDGE TILES ARE INSTALLED WITH A 3" LAP.
- 3. A BEAD OF SEALANT SHOULD BE APPLIED BETWEEN THE LAP OF EACH RIDGE TILE.
- 4. VENTED RIDGE CAP FLASHING AND VENT FLASHING ARE FABRICATED BY OTHERS.

4757 Tile Plant Road, P.O. BOX 69, New Lexington, OH 43764 Telephone: (888) 582-9052 Fax: (740) 342-1906 www.ludowici.com

| SYSTEM:                                                              | 18-3/8" Spanish Tile |
|----------------------------------------------------------------------|----------------------|
| Detail #:                                                            | 18SP-302             |
| Description: SECTION AT CIRCULAR COVER VENTED RIDGE WITH TOP FIXTURE |                      |
| Drawing Date:                                                        | 2014.08.17           |
| Scale:                                                               | 1-1/2" = 1'-0"       |