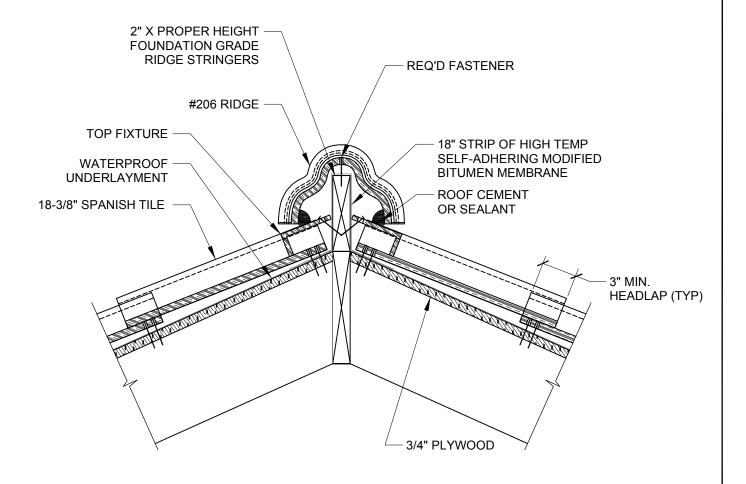

## **SECTION AT #206 RIDGE** WITH TOP FIXTURE SCALE 1-1/2" = 1'

## **GENERAL NOTES:**

- 1. THIS IS A PROTOTYPICAL DETAIL FOR REVIEW. MODIFICATIONS MAYBE REQUIRED TO MEET PROJECT SPECIFIC REQUIREMENTS.
- 2. 206 RIDGE TILES ARE INSTALLED WITH 1-3/4" LAP.
- 3. A BEAD OF SEALANT SHOULD BE APPLIED BETWEEN THE LAP OF EACH RIDGE TILE.
- 4. REFER TO CHART 36.3 IN BARREL TILE INSTALLATION MANUAL FOR PROPER STRINGER HEIGHT.

4757 Tile Plant Road, P.O. BOX 69, New Lexington, OH 43764 Telephone: (888) 582-9052 Fax: (740) 342-1906 www.ludowici.com

| SYSTEM:      | 18-3/8" Spanish Tile                   |
|--------------|----------------------------------------|
| Detail #:    | 18SP-304                               |
| Description: | SECTION AT #206 RIDGE WITH TOP FIXTURE |
| Drawing Date | 2014.08.17                             |
| Scale:       | 1-1/2" = 1'-0"                         |
|              |                                        |