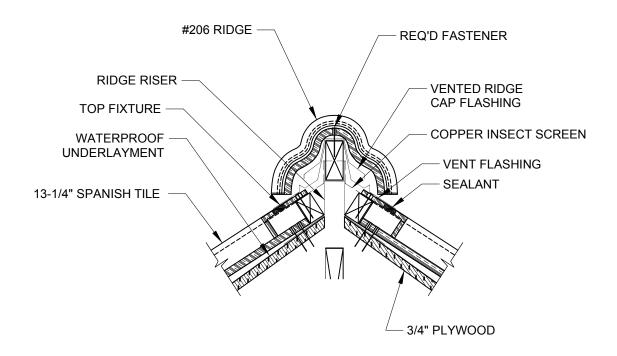

## SECTION AT #206 VENTED RIDGE WITH TOP FIXTURE

SCALE 1-1/2" = 1'

VENTED RIDGE CAP FLASHING

**VENT FLASHING** 

## **GENERAL NOTES:**

- THIS IS A PROTOTYPICAL DETAIL FOR REVIEW. MODIFICATIONS MAYBE REQUIRED TO MEET PROJECT SPECIFIC REQUIREMENTS.
- 2. VENTED RIDGE CAP FLASHING AND VENT FLASHING ARE FABRICATED BY OTHERS.

4757 Tile Plant Road, P.O. BOX 69, New Lexington, OH 43764 Telephone: (888) 582-9052 Fax: (740) 342-1906 www.ludowici.com

|           | ACATION AT MANA MENTER BIRAC MUTILITAR ENVIRON |
|-----------|------------------------------------------------|
| Detail #: | 18SP-306                                       |
| SYSTEM:   | 18-3/8" Spanish Tile                           |

Description: SECTION AT #206 VENTED RIDGE WITH TOP FIXTURE

Drawing Date: 2014.08.17

Drawing Date: 2014.08.17 Scale: 1-1/2" = 1'-0"

Ludowici N.A. Reference #: 18-3/8" Spanish Tile 18SP-306

The information contained on this drawing is the sole property of Ludowici Roof Tile, Inc. Any reproduction in whole or part without the express written permission of Ludowici Roof Tile, Inc. is strictly prohibited.