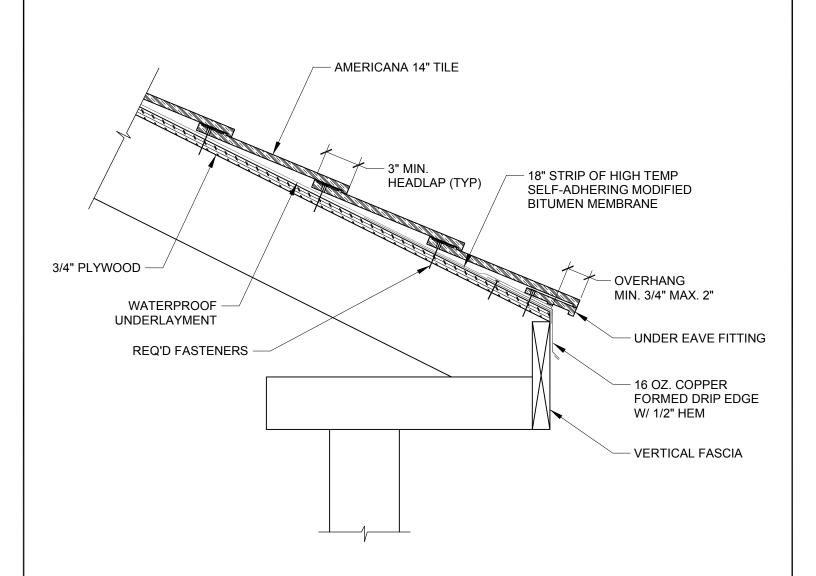

## SECTION AT EAVE WITH UNDER EAVE SCALE 1-1/2" = 1'

## **GENERAL NOTES:**

- 1. THIS IS A PROTOTYPICAL DETAIL FOR REVIEW. MODIFICATIONS MAYBE REQUIRED TO MEET PROJECT SPECIFIC REQUIREMENTS.
- 2. MINIMUM 3" HEADLAP REQUIRED.

4757 Tile Plant Road, P.O. BOX 69, New Lexington, OH 43764 Telephone: (888) 582-9052 Fax: (740) 342-1906 www.ludowici.com

| SYSTEM:                   | Americana 14" Tile              |
|---------------------------|---------------------------------|
| Detail #:                 | AMERICANA14-100                 |
| Description:              | SECTION AT EAVE WITH UNDER EAVE |
| Drawing Date:             | 2014.08.19                      |
| Scale:                    | 1-1/2" = 1'-0"                  |
| Ludowici N.A. Reference # | : Americana 14" AMERICANA14-100 |